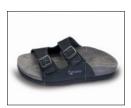

### Support and Comfort

The SANDALS model is also based on the special, tried-and-tested footbed construction of our VALINOS BEACH models.

Starting with this footbed shape, we take great care and attention to ensure the special requirements for our VALINOS SANDALS such as great support and stability are met.

This creates the highest degree of comfort.

SANDALS models are available with straps with two or three buckles. For those with specific foot problems there is a strap with two buckles and a heel strap. This provides greater stability and more support.

VALINOS SANDALS are ideal for wearing as slippers and can be worn all year round.