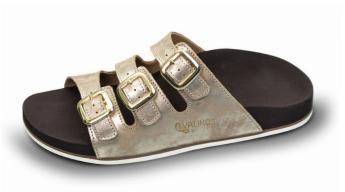

#### **BASIC**

Where the SANDALS Two model has two straps, the SANDALS Three model has three! These narrower straps give the foot a more refined and elegant look, which is particularly popular among women.

#### **SANDALS** *Three*

Fenfushi Page 44
BE21-sand37-MFR02-LS04

Lonuboi Page 42 BE27-sand31-LS03

Maafunafaru Page 44 BE26-sand29-LS03

Maagau Page 45 BE23-sand27-LS04

Mairah Page 44 BE20-sand36-LS04-ZS13

#### **SANDALS***Three*

Muli Page 44 BE21-sand35-LS04-ZS23

Tabar Page 44 BE08-sand12-LS03-ZS08

Taku Page 43 BE16-sand14-LS03

Texada Page 43 BE22-sand06-LS03

Tinos Page 43 BE25-sand23-LS03

Tristao Page 42 BE08-sand14-LS03-ZS10