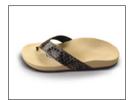

### The Classic

The toe-post sandal with the feel-good factor.

Our VALINOS BEACH collection combines the best aspects of a fashionable shoe and a custom-made footbed. The correction points are designed in a way that allows fatigue-free walking without incorrect weight distribution. In the toe zone, the modelling is specifically adapted to the shape of your toes.

This guarantees that your VALINOS will fit perfectly and you won't have to scrunch up your toes to keep them on. Using the measurement data from your feet, your VALINOS are individually modelled and constructed. Furthermore, foot corrections are carried out on an individual basis as required. The special insole design fixes the heel in place, thus preventing the typical "flip-flop" pronation in this area.