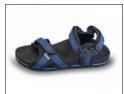

### SANDALS Two One

#### **BASIC**

Thanks to the additional heel strap, this shoe remains firmly on your foot. It is therefore suitable for challenging walks or routes that traverse rough ground.

Othoni