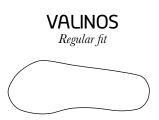

### **FOOTBED SHAPES**

VALINOS are tailored-made sandals that are uniquely created for your feet and your needs. So that you can enjoy our 100% made-to-measure comfort, we adapt the footbed so that both its contours and its external measurements fit your foot perfectly. You can choose the width based on the VALINOS shape or the new HALLUX shape.

Both are fully tailored to the unique shape of your foot.