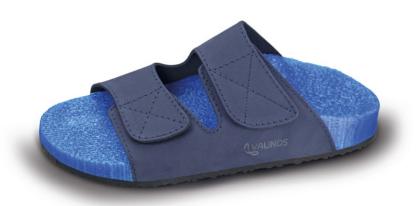

#### The perfect companion

The latest addition to the VALINOS family will be with you through thick and thin.

These sandals guarantee safe, comfortable walking in both urban and countryside settings. TRAIL gives you significantly more opportunities to wear your VALINOS!

From trekking tours to city trips or when you're simply out and about during your everyday life, at work or in your free time-with VALINOS you can always put your best foot forward.

Of course, TRAIL provides the indescribable comfort that VALINOS are known for with stimulating, pressure-relieving and correcting elements being incorporated on an individual basis according to your unique requirements. That's what makes TRAIL such an all-round, perfect companion.

# A real all-rounder that is there for you during both work and play.

Suitable for both everyday life and cross-country adventures - available for men and women in various colourways to suit your own personal style.