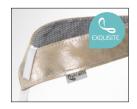

# BEACH*Cross*Straps

cross04 black/Classic

cross06 white/Alpine

cross10 silver/Classic

cross13 black/Faux snakeskin\*\*

cross14
brown/Faux snakeskin\*\*

cross15 white / Faux snakeskin\*\*

cross16 champagne / Leather\*\*

\*Clearance, \*\*Exquisite (additional fee), \*\*\*Special material structure, may stain

beachSW01 black/Nappa