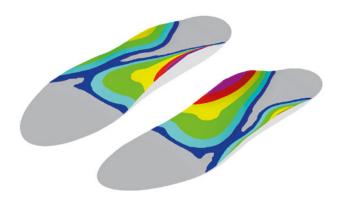

#### **RELAX**

Give your VALINOS the ideal configuration with our unique RELAX footbed for carefree walking with maximum pressure relief. This configuration is particularly suitable for customers with toe joint problems or who put excessive pressure on their forefoot.

## CUSHIONING TYPES RELAX

### Like walking on air

This midfoot rocker is particularly suitable for anyone with toe joint problems or who put excessive pressure on their forefoot.

The midfoot rocker is always either black or white and the colour of the outsole is made to match.