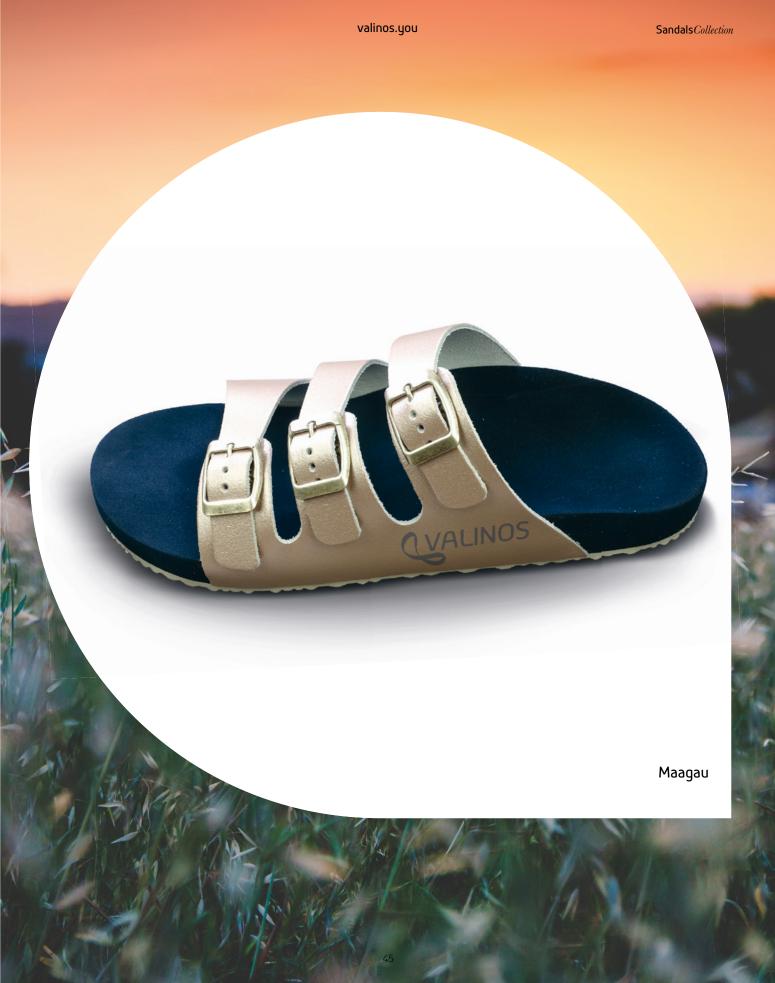

#### **BASIC**

Where the SANDALS Two model has two straps, the SANDALS Three model has three! These narrower straps give the foot a more refined and elegant look, which is particularly popular among women.

#### **SANDALS** *Three*

Fenfushi Page 44
BE21-sand37-MFR02-LS04

Lonuboi Page 42 BE27-sand31-LS03

Maafunafaru Page 44 BE26-sand29-LS03

Maagau Page 45 BE23-sand27-LS04

Mairah Page 44 BE20-sand36-LS04-ZS13