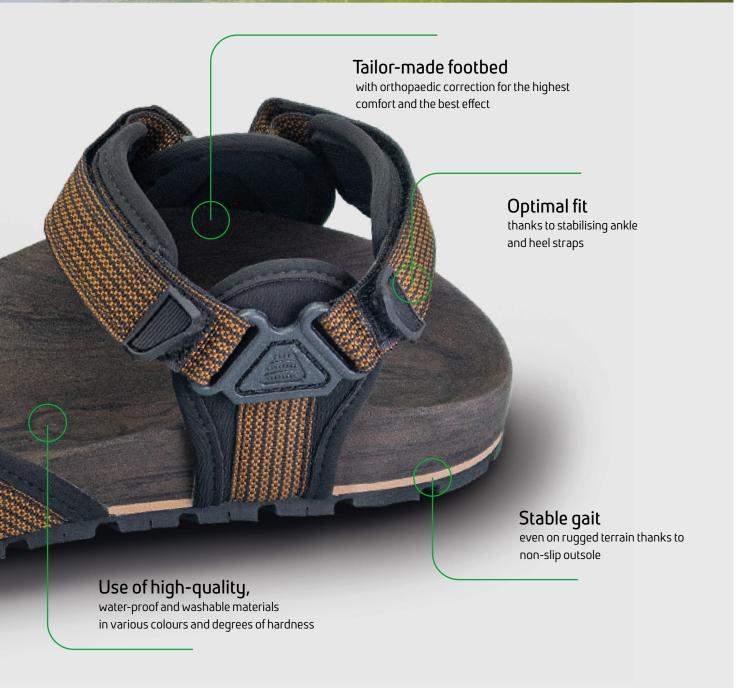

#### The perfect companion

The latest addition to the VALINOS family will be with you through thick and thin.

These sandals guarantee safe, comfortable walking in both urban and countryside settings. TRAIL gives you significantly more opportunities to wear your VALINOS!

From trekking tours to city trips or when you're simply out and about during your everyday life, at work or in your free time-with VALINOS you can always put your best foot forward.

Of course, TRAIL provides the indescribable comfort that VALINOS are known for with stimulating, pressure-relieving and correcting elements being incorporated on an individual basis according to your unique requirements. That's what makes TRAIL such an all-round, perfect companion.

# A real all-rounder that is there for you during both work and play.

Suitable for both everyday life and cross-country adventures - available for men and women in various colourways to suit your own personal style.