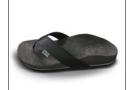

# SANDALS

### Support and Comfort

The SANDALS model is also based on the special, tried-and-tested footbed construction of our VALINOS BEACH models.

Starting with this footbed shape, we take great care and attention to ensure the special requirements for our VALINOS SANDALS such as great support and stability are met.

This creates the highest degree of comfort.

SANDALS models are available with straps with two or three buckles. For those with specific foot problems there is a strap with two buckles and a heel strap. This provides greater stability and more support.

VALINOS SANDALS are ideal for wearing as slippers and can be worn all year round.