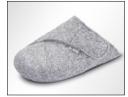

#### For looking hot on cool days

With our CLOGS, we have developed a custom-made shoe that is ideal for wearing at home and in the garden.

CLOGS is the only VALINOS model with a closed upper, which provides a comfortable environment for your feet and ensures a good fit. The CLOGS model comprises a custom-made footbed in tried-and-tested VALINOS quality combined with a closed upper and a covering, that can either have a sweat-absorbing or a warming effect.

#### CLASSIC

Leather or felt-the choice is yours! With their closed uppers and footbed Covering, our CLOGS create a comfortable environment for your feet at all times.

Bangka