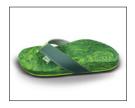

# SANDALS

### Support and Comfort

The SANDALS model is also based on the special, tried-and-tested footbed construction of our VALINOS BEACH models.

Starting with this footbed shape, we take great care and attention to ensure the special requirements for our VALINOS SANDALS such as great support and stability are met.

This creates the highest degree of comfort.

SANDALS models are available with straps with two or three buckles. For those with specific foot problems there is a strap with two buckles and a heel strap. This provides greater stability and more support.

VALINOS SANDALS are ideal for wearing as slippers and can be worn all year round.