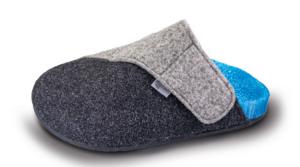

#### For looking hot on cool days

With our CLOGS, we have developed a custom-made shoe that is ideal for wearing at home and in the garden.

CLOGS is the only VALINOS model with a closed upper, which provides a comfortable environment for your feet and ensures a good fit. The CLOGS model comprises a custom-made footbed in tried-and-tested VALINOS quality combined with a closed upper and a covering, that can either have a sweat-absorbing or a warming effect.

#### CLASSIC

Leather or felt-the choice is yours! With their closed uppers and footbed Covering, our CLOGS create a comfortable environment for your feet at all times.

Bangka