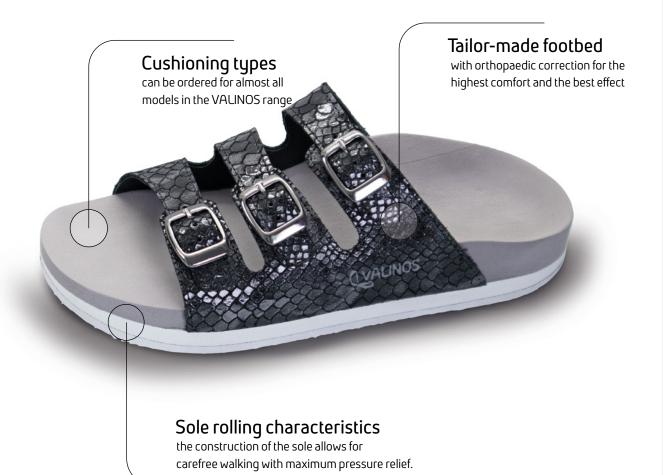

### **CUSHIONING TYPES**

#### **FITNESS**

Available for the models Beach, Fit, Sandals and Trail

Our standard footbed FITNESS is characterised by a gentle roll-off in the forefoot and heel area. This leads to a comfortable walking movement and a great sense of well-being with every step.

#### **RELAX**

Give your VALINOS the ideal configuration with our unique RELAX footbed for carefree walking with maximum pressure relief. This configuration is particularly suitable for customers with toe joint problems or who put excessive pressure on their forefoot.

### Like walking on air

This midfoot rocker is particularly suitable for anyone with toe joint problems or who put excessive pressure on their forefoot.

The midfoot rocker is always either black or white and the colour of the outsole is made to match.