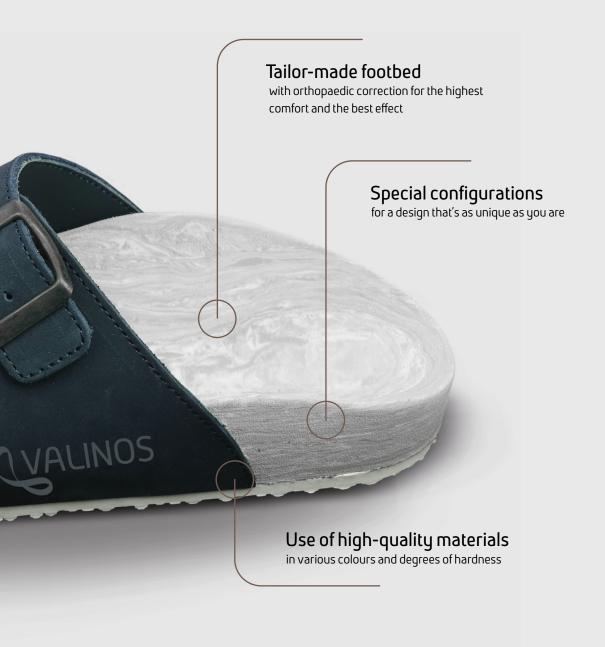

### **FOOTBED SHAPES**

VALINOS are tailored-made sandals that are uniquely created for your feet and your needs. So that you can enjoy our 100% made-to-measure comfort, we adapt the footbed so that both its contours and its external measurements fit your foot perfectly. You can choose the width based on the VALINOS shape or the new HALLUX shape.

### **Special Shapes**

Most VALINOS models can also be ordered in special sizes. This makes it possible for us to cater to each foot even more personally.

## <u>COLOURS</u> MATERIALS

When it comes to our VALINOS, we place a lot of value on quality. This includes individuality, accuracy of fit and, of course, the materials used. We only use quality-controlled, certified raw materials.