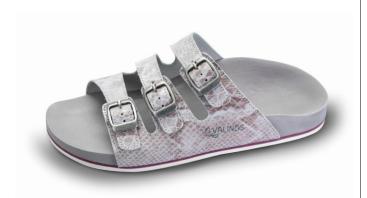

#### **BASIC**

Where the SANDALS Two model has two straps, the SANDALS Three model has three! These narrower straps give the foot a more refined and elegant look, which is particularly popular among women.

#### **SANDALS** *Three*

Fenfushi Page 44
BE21-sand37-MFR02-LS04

Lonuboi Page 42 BE27-sand31-LS03

Maafunafaru Page 44 BE26-sand29-LS03

Maagau Page 45 BE23-sand27-LS04

Mairah Page 44 BE20-sand36-LS04-ZS13

#### **SANDALS***Three*

Muli Page 44 BE21-sand35-LS04-ZS23

Tabar Page 44 BE08-sand12-LS03-ZS08

Taku Page 43 BE16-sand14-LS03

Texada Page 43 BE22-sand06-LS03

Tinos Page 43 BE25-sand23-LS03

Tristao Page 42 BE08-sand14-LS03-ZS10