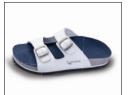

### Our tried-and-tested footbed for top form

This VALINOS model is based on the tried-and-tested footbed of our VALINOS BEACH models.

As there is just a single strap over the forefoot, the VALINOS FIT models are excellent for use as training and therapy devices and for activating your foot muscles as they work to keep the shoe on the foot.

### **BASIC**

With active training effect thanks to the single guiding strap over the forefoot. The FIT ONE models feature a tapering strap with a buckle to adjust the width.

Gangehi

valinos.you Fit Collection