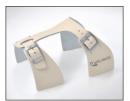

## **BEACH***Cross*

valinos.you Fit Collection

### Our tried-and-tested footbed for top form

This VALINOS model is based on the tried-and-tested footbed of our VALINOS BEACH models.

As there is just a single strap over the forefoot, the VALINOS FIT models are excellent for use as training and therapy devices and for activating your foot muscles as they work to keep the shoe on the foot.