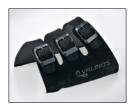

### **SANDALS** *Three*

#### **BASIC**

Where the SANDALS Two model has two straps, the SANDALS Three model has three! These narrower straps give the foot a more refined and elegant look, which is particularly popular among women.

Tristao

Taku

Texada

Tabar

Muli

Mairah