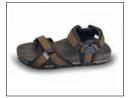

### **BEACH***Cross*

#### **BASIC**

#### **OUR VALINOS FOR CORRECTING HALLUX VALGUS DEFORMITIES**

The special VALINOS footbed supports the correction provided by the toe and ball straps and relieves pressure on the foot in a unique manner. VALINOS CROSS models thus ensure active correction of hallux valgus deformities with every step. Furthermore, the unique design of the footbed and the individual adjustment provided by the toe corrector are an effective remedy. There are unique benefits that come with custom-made footwear.