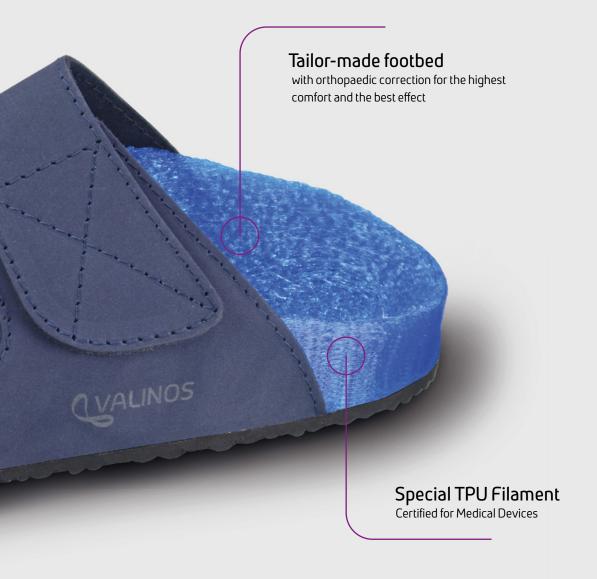

### **FOOTBED SHAPES**

VALINOS are tailored-made sandals that are uniquely created for your feet and your needs. So that you can enjoy our 100% made-to-measure comfort, we adapt the footbed so that both its contours and its external measurements fit your foot perfectly. You can choose the width based on the VALINOS shape or the new HALLUX shape.

Both are fully tailored to the unique shape of your foot.

### **SCAN FEET**

Every pair of VALINOS is custom made using the measurements of your feet. Your data is processed by our special design software and evaluated by our qualified expert staff. The shoes are then created on state-of-the-art CNC milling machines or 3D printer and are handmade made just for you.