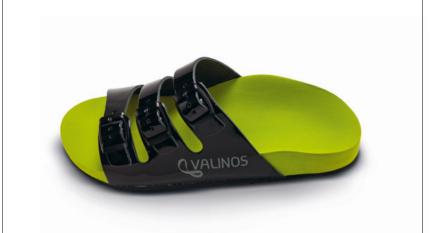

### Support and Comfort

The SANDALS model is also based on the special, tried-and-tested footbed construction of our VALINOS BEACH models.

Starting with this footbed shape, we take great care and attention to ensure the special requirements for our VALINOS SANDALS such as great support and stability are met.

This creates the highest degree of comfort.

SANDALS models are available with straps with two or three buckles. For those with specific foot problems there is a strap with two buckles and a heel strap. This provides greater stability and more support.

VALINOS SANDALS are ideal for wearing as slippers and can be worn all year round.