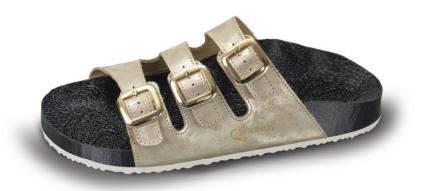

### Support and Comfort

The SANDALS model is also based on the special, tried-and-tested footbed construction of our VALINOS BEACH models.

Starting with this footbed shape, we take great care and attention to ensure the special requirements for our VALINOS SANDALS such as great support and stability are met.

This creates the highest degree of comfort.

SANDALS models are available with straps with two or three buckles. For those with specific foot problems there is a strap with two buckles and a heel strap. This provides greater stability and more support.

#### **BASIC**

Where the SANDALS Two model has two straps, the SANDALS Three model has three! These narrower straps give the foot a more refined and elegant look, which is particularly popular among women.