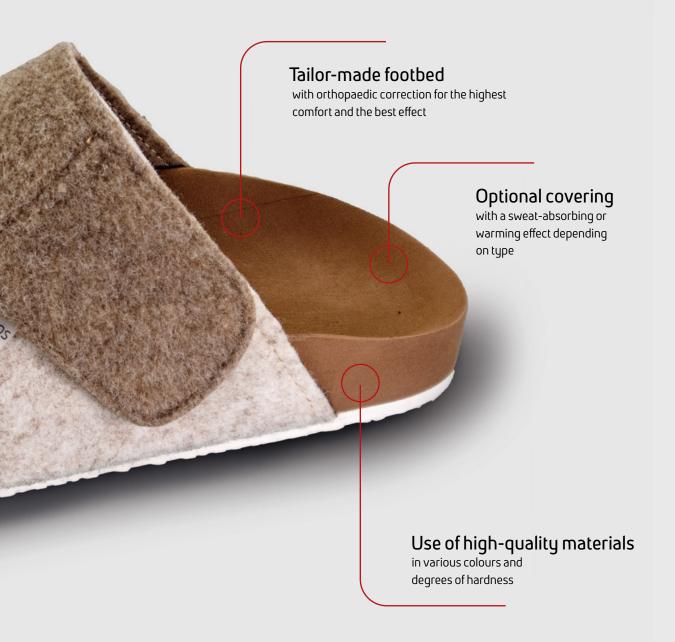

#### **VALINOS**

VALINOS insoles give you the tried-and-tested function and comfort of our VALINOS footwear. To ensure that VALINOS insoles fulfil this 100%, we have adapted them to different purposes with regard to shape and material.

#### **MIDSOLE**

The material for the footbeds is available in various colours and degrees of hardness.

Your local VALINOS retailer can give you more information about the various degrees of hardness.

Together you can find your perfect combination of design and function.