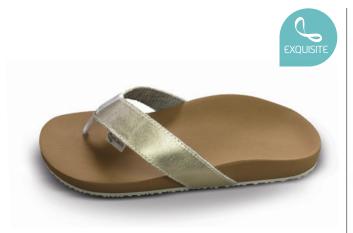

### The Classic

The toe-post sandal with the feel-good factor.

Our VALINOS BEACH collection combines the best aspects of a fashionable shoe and a custom-made footbed. The correction points are designed in a way that allows fatigue-free walking without incorrect weight distribution. In the toe zone, the modelling is specifically adapted to the shape of your toes.

This guarantees that your VALINOS will fit perfectly and you won't have to scrunch up your toes to keep them on. Using the measurement data from your feet, your VALINOS are individually modelled and constructed. Furthermore, foot corrections are carried out on an individual basis as required. The special insole design fixes the heel in place, thus preventing the typical "flip-flop" pronation in this area.