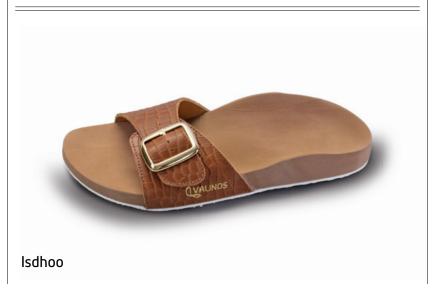

of the big toe.







## **BEACH***Cross*













valinos.you Fit Collection





### Our tried-and-tested footbed for top form

This VALINOS model is based on the tried-and-tested footbed of our VALINOS BEACH models.

As there is just a single strap over the forefoot, the VALINOS FIT models are excellent for use as training and therapy devices and for activating your foot muscles as they work to keep the shoe on the foot.







valinos.you Fit Collection

## A wide range of configurations for a unique design that reflects your personal style.







## FIT One

### **BASIC**

With active training effect thanks to the single guiding strap over the forefoot. The FIT ONE models feature a tapering strap with a buckle to adjust the width.



Gangehi



valinos.you Fit Collection



















# SANDALS

### Support and Comfort

The SANDALS model is also based on the special, tried-and-tested footbed construction of our VALINOS BEACH models.

Starting with this footbed shape, we take great care and attention to ensure the special requirements for our VALINOS SANDALS such as great support and stability are met.

This creates the highest degree of comfort.

SANDALS models are available with straps with two or three buckles. For those with specific foot problems there is a strap with two buckles and a heel strap. This provides greater stability and more support.

VALINOS SANDALS are ideal for wearing as slippers and can be worn all year round.

# SANDALS





## A wide range of configurations for a unique design that reflects your personal style.







## SANDALS Two