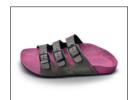

# SANDALS

### Support and Comfort

The SANDALS model is also based on the special, tried-and-tested footbed construction of our VALINOS BEACH models.

Starting with this footbed shape, we take great care and attention to ensure the special requirements for our VALINOS SANDALS such as great support and stability are met.

This creates the highest degree of comfort.

SANDALS models are available with straps with two or three buckles. For those with specific foot problems there is a strap with two buckles and a heel strap. This provides greater stability and more support.

VALINOS SANDALS are ideal for wearing as slippers and can be worn all year round.