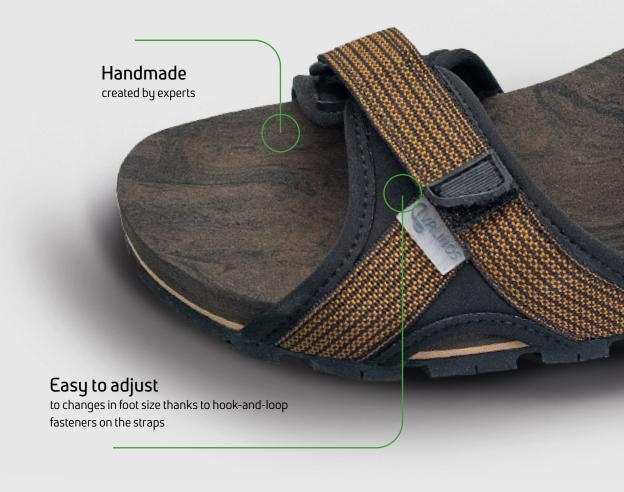

#### The perfect companion

The latest addition to the VALINOS family will be with you through thick and thin.

These sandals guarantee safe, comfortable walking in both urban and countryside settings. TRAIL gives you significantly more opportunities to wear your VALINOS!

From trekking tours to city trips or when you're simply out and about during your everyday life, at work or in your free time-with VALINOS you can always put your best foot forward.

Of course, TRAIL provides the indescribable comfort that VALINOS are known for with stimulating, pressure-relieving and correcting elements being incorporated on an individual basis according to your unique requirements. That's what makes TRAIL such an all-round, perfect companion.

# A real all-rounder that is there for you during both work and play.

Suitable for both everyday life and cross-country adventures - available for men and women in various colourways to suit your own personal style.