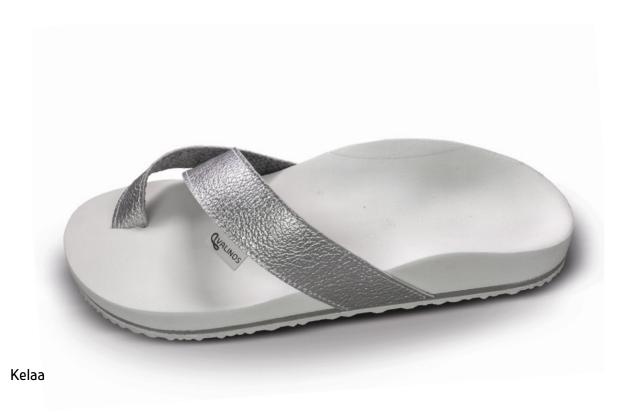

the big-toe strap works

The big-toe strap has a precise, predefined corrective influence on the big toes. This provides therapeutic correction and allows the best-possible position with maximum straightening of the big toes to be achieved.



## 3. How the ball strap works

The outer ball strap exerts a gentle, predefined pressure on the bunions. This pressure stabilises both the metatarso-phalangeal joint and the deformity correction provided by the other strap.



#### 4. The result

Thanks to the adjustment provided by both straps, a gentle pressure is exerted on the foot, which can significantly relieve the discomfort caused by hallux valgus. The straps also have a cosmetic effect as they conceal the bunion on the metatarso-phalangeal joint of the big toe.







## **BEACH***Cross*













valinos.you Fit Collection





### Our tried-and-tested footbed for top form

This VALINOS model is based on the tried-and-tested footbed of our VALINOS BEACH models.

As there is just a single strap over the forefoot, the VALINOS FIT models are excellent for use as training and therapy devices and for activating your foot muscles as they work to keep the shoe on the foot.







valinos.you Fit Collection

## A wide range of configurations for a unique design that reflects your personal style.







## FIT One

### **BASIC**

With active training effect thanks to the single guiding strap over the forefoot. The FIT ONE models feature a tapering strap with a buckle to adjust the width.



Gangehi



valinos.you Fit Collection



















# SANDALS

### Support and Comfo