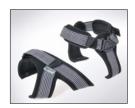

#### **OUR VALINOS FOR CORRECTING HALLUX VALGUS DEFORMITIES**

The special VALINOS footbed supports the correction provided by the toe and ball straps and relieves pressure on the foot in a unique manner. VALINOS CROSS models thus ensure active correction of hallux valgus deformities with every step. Furthermore, the unique design of the footbed and the individual adjustment provided by the toe corrector are an effective remedy. There are unique benefits that come with custom-made footwear.

### 1. The diagnosis

Hallux valgus deformity

## 2. How the big-toe strap works

The big-toe strap has a precise, predefined corrective influence on the big toes. This provides therapeutic correction and allows the best-possible position with maximum straightening of the big toes to be achieved.

## 3. How the ball strap works

The outer ball strap exerts a gentle, predefined pressure on the bunions. This pressure stabilises both the metatarso-phalangeal joint and the deformity correction provided by the other strap.

#### 4. The result

Thanks to the adjustment provided by both straps, a gentle pressure is exerted on the foot, which can significantly relieve the discomfort caused by hallux valgus. The straps also have a cosmetic effect as they conceal the bunion on the metatarso-phalangeal joint of the big toe.