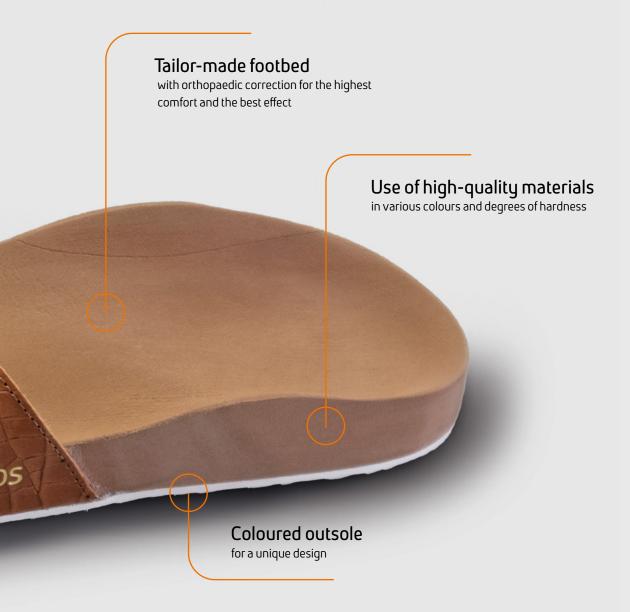

### **FOOTBED SHAPES**

VALINOS are tailored-made sandals that are uniquely created for your feet and your needs. So that you can enjoy our 100% made-to-measure comfort, we adapt the footbed so that both its contours and its external measurements fit your foot perfectly. You can choose the width based on the VALINOS shape or the new HALLUX shape.

## <u>COLOURS</u> MATERIALS

When it comes to our VALINOS, we place a lot of value on quality. This includes individuality, accuracy of fit and, of course, the materials used. We only use quality-controlled, certified raw materials.

#### **MIDSOLE**

The material for the footbeds is available in various colours and degrees of hardness.

Your local VALINOS retailer can give you more information about the various degrees of hardness.

Together you can find your perfect combination of design and function.