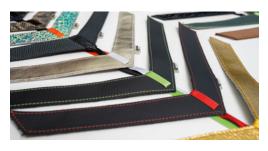

# STRAPS

#### BEACH · FIT · SANDALS · TRAIL

The straps for our VALINOS are all made by hand.
We use natural, durable, high-quality materials that have to meet our strict requirements.
The extensive selection of colours and materials provides countless configuration options.

Let your creativity run wild!