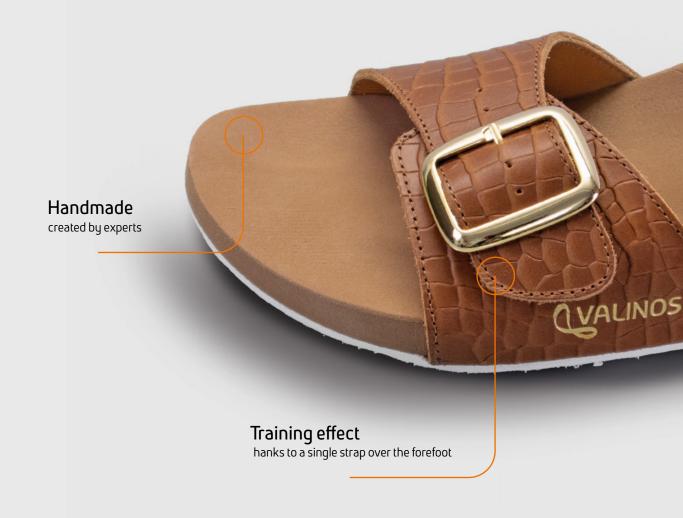

### Our tried-and-tested footbed for top form

This VALINOS model is based on the tried-and-tested footbed of our VALINOS BEACH models.

As there is just a single strap over the forefoot, the VALINOS FIT models are excellent for use as training and therapy devices and for activating your foot muscles as they work to keep the shoe on the foot.

### **BASIC**

With active training effect thanks to the single guiding strap over the forefoot. The FIT ONE models feature a tapering strap with a buckle to adjust the width.

Gangehi

valinos.you Fit Collection