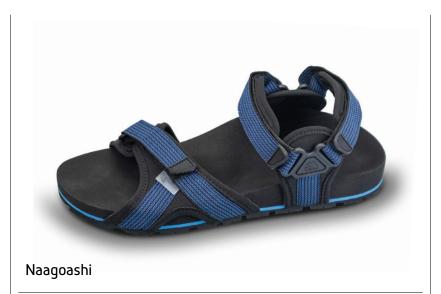

#### The perfect companion

The latest addition to the VALINOS family will be with you through thick and thin.

These sandals guarantee safe, comfortable walking in both urban and countryside settings. TRAIL gives you significantly more opportunities to wear your VALINOS!

From trekking tours to city trips or when you're simply out and about during your everyday life, at work or in your free time-with VALINOS you can always put your best foot forward.

Of course, TRAIL provides the indescribable comfort that VALINOS are known for with stimulating, pressure-relieving and correcting elements being incorporated on an individual basis according to your unique requirements. That's what makes TRAIL such an all-round, perfect companion.

# A real all-rounder that is there for you during both work and play.

Suitable for both everyday life and cross-country adventures - available for men and women in various colourways to suit your own personal style.

#### **TRAIL**

Manafaru Page 57 BE15-trail01-LS03-ZS03

Nilandhoo Page 58 BE18-trail01-LS03

Noomaraa Page 57 BE26-trail01-LS03

Nibiligaa Page 56 BE27-trail02-LS14-ZS12

Orimaru Page 56 BE13-trail01-LS04-ZS03