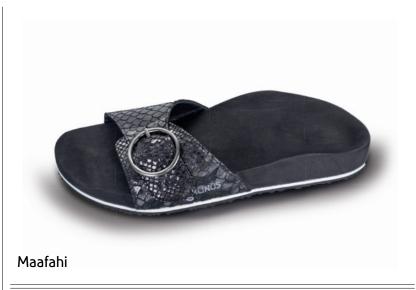

int of the big toe.







## **BEACH***Cross*













valinos.you Fit Collection





### Our tried-and-tested footbed for top form

This VALINOS model is based on the tried-and-tested footbed of our VALINOS BEACH models.

As there is just a single strap over the forefoot, the VALINOS FIT models are excellent for use as training and therapy devices and for activating your foot muscles as they work to keep the shoe on the foot.







valinos.you Fit Collection

## A wide range of configurations for a unique design that reflects your personal style.







## FIT One

### **BASIC**

With active training effect thanks to the single guiding strap over the forefoot. The FIT ONE models feature a tapering strap with a buckle to adjust the width.



Gangehi



valinos.you Fit Collection



















# SANDALS

### Support and Comfort

The SANDALS model is also based on the special, tried-and-tested footbed construction of our VALINOS BEACH models.

Starting with this footbed shape, we take great care and attention to ensure the special requirements for our VALINOS SANDALS such as great support and stability are met.

This creates the highest degree of comfort.

SANDALS models are available with straps with two or three buckles. For those with specific foot problems there is a strap with two buckles and a heel strap. This provides greater stability and more support.

VALINOS SANDALS are ideal for wearing as slippers and can be worn all year round.

# SANDALS





## A wide range of configurations for a unique design that reflects your personal style.







## SANDALS T