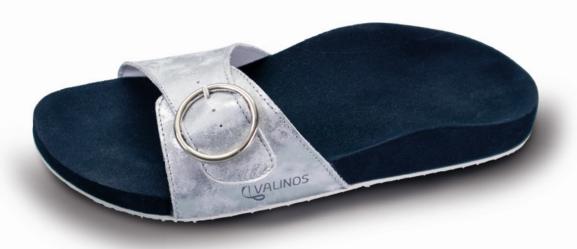

### The Classic

The toe-post sandal with the feel-good factor.

Our VALINOS BEACH collection combines the best aspects of a fashionable shoe and a custom-made footbed. The correction points are designed in a way that allows fatigue-free walking without incorrect weight distribution. In the toe zone, the modelling is specifically adapted to the shape of your toes.

This guarantees that your VALINOS will fit perfectly and you won't have to scrunch up your toes to keep them on. Using the measurement data from your feet, your VALINOS are individually modelled and constructed. Furthermore, foot corrections are carried out on an individual basis as required. The special insole design fixes the heel in place, thus preventing the typical "flip-flop" pronation in this area.