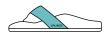

### The Classic

The toe-post sandal with the feel-good factor.

Our VALINOS BEACH collection combines the best aspects of a fashionable shoe and a custom-made footbed. The correction points are designed in a way that allows fatigue-free walking without incorrect weight distribution. In the toe zone, the modelling is specifically adapted to the shape of your toes.

This guarantees that your VALINOS will fit perfectly and you won't have to scrunch up your toes to keep them on. Using the measurement data from your feet, your VALINOS are individually modelled and constructed. Furthermore, foot corrections are carried out on an individual basis as required. The special insole design fixes the heel in place, thus preventing the typical "flip-flop" pronation in this area.