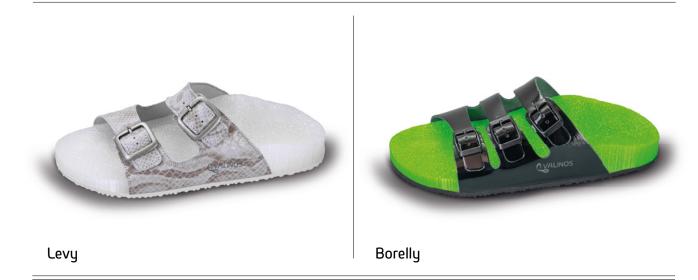

#### The shoe production of the future - today!

Discover our revolutionary 3D VALINOS, developed exclusively for you. Embodying individuality and innovation, these shoes are manufactured using the latest 3D printing technology in our own state-of-the-art 3D printing centers.

Our 3D VALINOS are unique in the VALINOS model series because they have a fully 3D-printed footbed. This footbed features a web-like print structure that not only ensures excellent breathability, but also offers exceptional comfort and flexibility.

### **3D VALINOS**

At VALINOS, we not only focus on innovation and comfort, but also on sustainability and environmental protection. Thanks to the 3D printing method, we can reduce our waste volume by 95%. Welcome to the future of shoe design - Welcome to the world of 3D VALINOS.

#### **3D VALINOS**

Halley Page 72 BE35-sand28-LS03

Helin Page 73
BE33-clogs22-bezug05LS09

Kowal Page 73 BE35-beachSW01-LS03

Levy Page 73 BE36-sand34-LS04

Maury Page 72 BE33-swift05-LS03

Ory Page 73 BE32-sand36-LS04