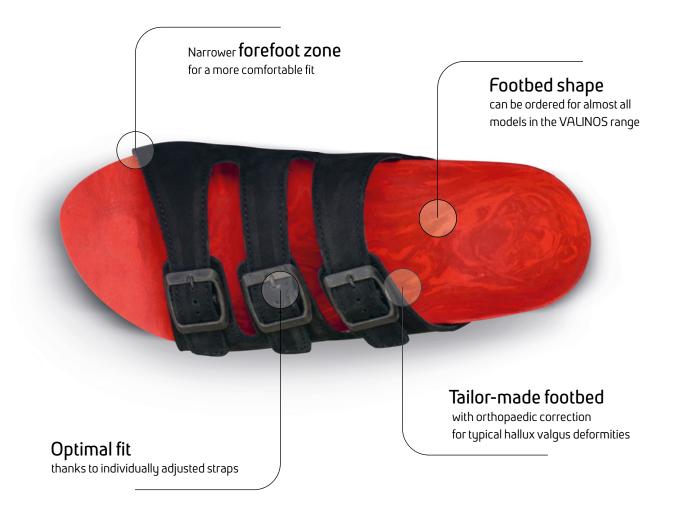

### **FOOTBED SHAPES**

VALINOS are tailored-made sandals that are uniquely created for your feet and your needs. So that you can enjoy our 100% made-to-measure comfort, we adapt the footbed so that both its contours and its external measurements fit your foot perfectly. You can choose the width based on the VALINOS shape or the new HALLUX shape.

### **HALLUX**

Our **HALLUX** model is specially adapted to the needs of people suffering from hallux valgus. The forefoot area is narrower and we give the necessary consideration to making corrections to ensure comfortable walking.

## FOOTBED SHAPE HALLUX

BEACH · FIT · SANDALS · TRAIL

If you suffer from hallux valgus, we have a solution for you!

Specially designed for people with severe hallux valgus deformities, this footbed shape is the basis for the unique design of the footbed. The footbed shape is more accommodating and adapts better to the shape of your foot if you suffer from hallux valgus.

#### **OUR VALINOS FOR CORRECTING HALLUX VALGUS DEFORMITIES**

The special VALINOS footbed supports the correction provided by the toe and ball straps and relieves pressure on the foot in a unique manner. VALINOS CROSS models thus ensure active correction of hallux valgus deformities with every step. Furthermore, the unique design of the footbed and the individual adjustment provided by the toe corrector are an effective remedy. There are unique benefits that come with custom-made footwear.