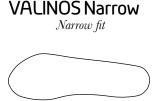

### **FOOTBED SHAPES**

VALINOS are tailored-made sandals that are uniquely created for your feet and your needs. So that you can enjoy our 100% made-to-measure comfort, we adapt the footbed so that both its contours and its external measurements fit your foot perfectly. You can choose the width based on the VALINOS shape or the new HALLUX shape.

Both are fully tailored to the unique shape of your foot.