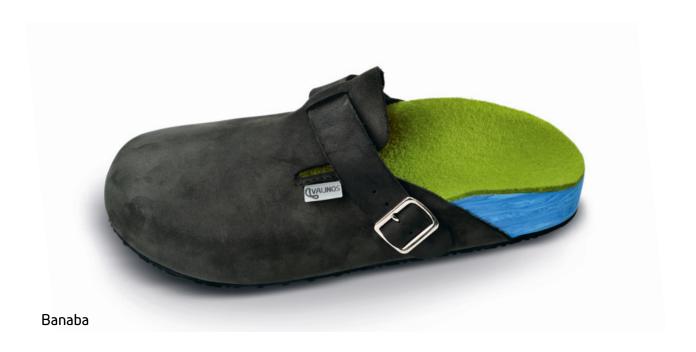

#### For looking hot on cool days

With our CLOGS, we have developed a custom-made shoe that is ideal for wearing at home and in the garden.

CLOGS is the only VALINOS model with a closed upper, which provides a comfortable environment for your feet and ensures a good fit. The CLOGS model comprises a custom-made footbed in tried-and-tested VALINOS quality combined with a closed upper and a covering, that can either have a sweat-absorbing or a warming effect.

#### CLASSIC

Leather or felt-the choice is yours! With their closed uppers and footbed Covering, our CLOGS create a comfortable environment for your feet at all times.

Bangka

#### **CLOGS***Classic*

Banaba Page 64 BE12-clogs11-LS07-bezug13

Bangka Page 64 BE13-clogs12-LS07-bezug06

Kanamana Page 65 BE22-clogs20-LS09

Maroshi Page 64 BE28-clogs17-LS09-bezug05