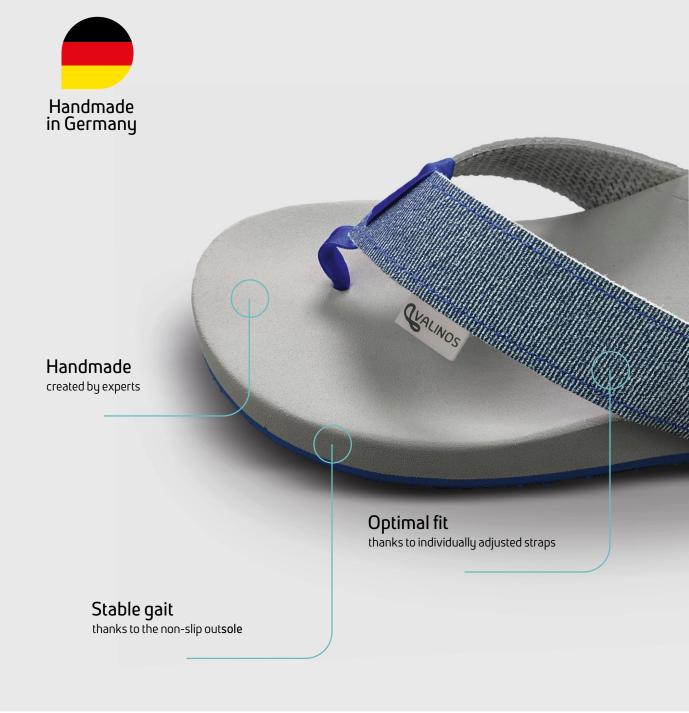

### **FOOTBED DESIGN**

**BEACH·FIT·SANDALS·TRAIL** 

Our BASIC model consists of cushioning material and comprises a footbed, strap and an outsole. Additionally, you can customise your VALINOS by choosing from the following styling options.

### The Classic

The toe-post sandal with the feel-good factor.

Our VALINOS BEACH collection combines the best aspects of a fashionable shoe and a custom-made footbed. The correction points are designed in a way that allows fatigue-free walking without incorrect weight distribution. In the toe zone, the modelling is specifically adapted to the shape of your toes.

This guarantees that your VALINOS will fit perfectly and you won't have to scrunch up your toes to keep them on. Using the measurement data from your feet, your VALINOS are individually modelled and constructed. Furthermore, foot corrections are carried out on an individual basis as required. The special insole design fixes the heel in place, thus preventing the typical "flip-flop" pronation in this area.