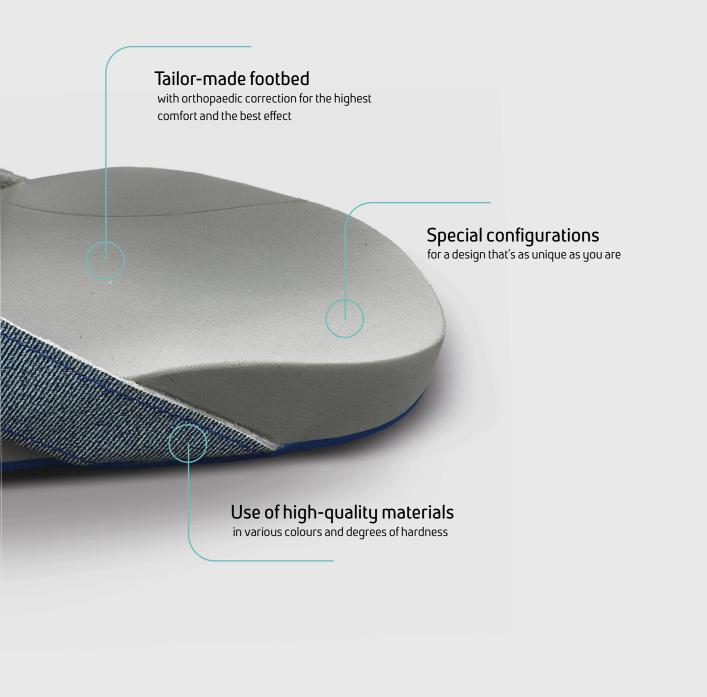

### **FOOTBED SHAPES**

VALINOS are tailored-made sandals that are uniquely created for your feet and your needs. So that you can enjoy our 100% made-to-measure comfort, we adapt the footbed so that both its contours and its external measurements fit your foot perfectly. You can choose the width based on the VALINOS shape or the new HALLUX shape.

#### **MIDSOLE**

The material for the footbeds is available in various colours and degrees of hardness.

Your local VALINOS retailer can give you more information about the various degrees of hardness.

Together you can find your perfect combination of design and function.