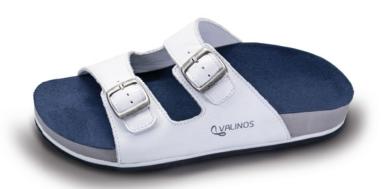

## SANDALS Two

#### **BASIC**

The classic shoe for home and leisure with our special cushioning that is adapted to your needs. Every model is unique - just like your feet!

Statia