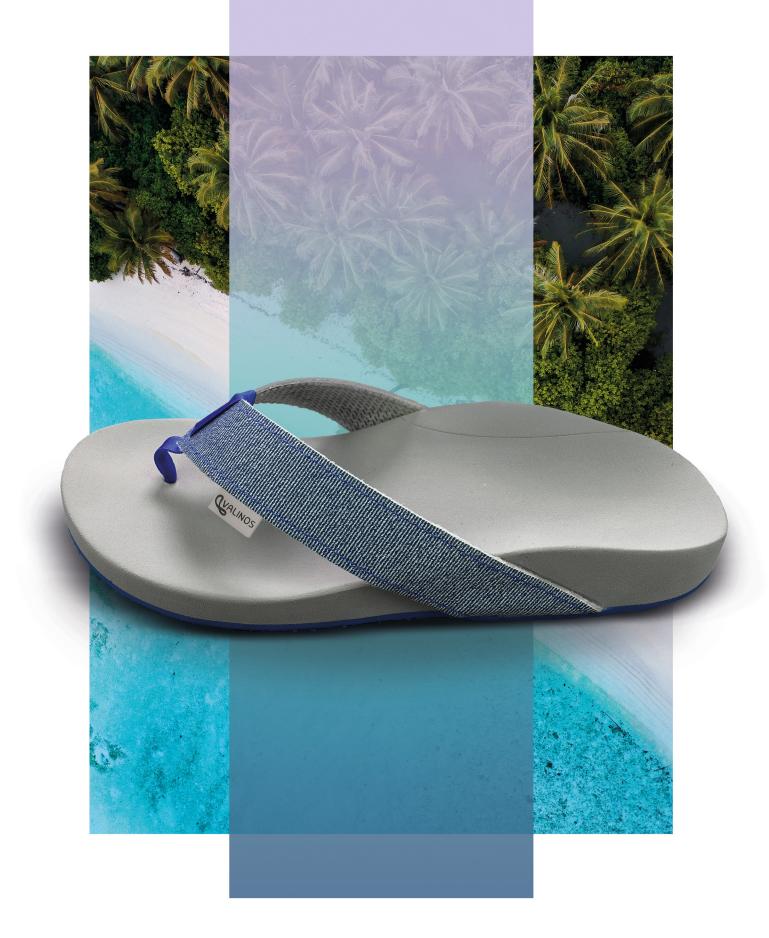

valinos.you Beach Collection

### The Classic

The toe-post sandal with the feel-good factor.

Our VALINOS BEACH collection combines the best aspects of a fashionable shoe and a custom-made footbed. The correction points are designed in a way that allows fatigue-free walking without incorrect weight distribution. In the toe zone, the modelling is specifically adapted to the shape of your toes.

This guarantees that your VALINOS will fit perfectly and you won't have to scrunch up your toes to keep them on. Using the measurement data from your feet, your VALINOS are individually modelled and constructed. Furthermore, foot corrections are carried out on an individual basis as required. The special insole design fixes the heel in place, thus preventing the typical "flip-flop" pronation in this area.