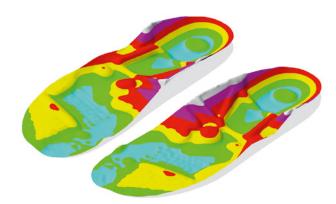

### **SCAN FEET**

Every pair of VALINOS is custom made using the measurements of your feet. Your data is processed by our special design software and evaluated by our qualified expert staff. The shoes are then created on state-of-the-art CNC milling machines or 3D printer and are handmade made just for you.

ped3D Full Foot