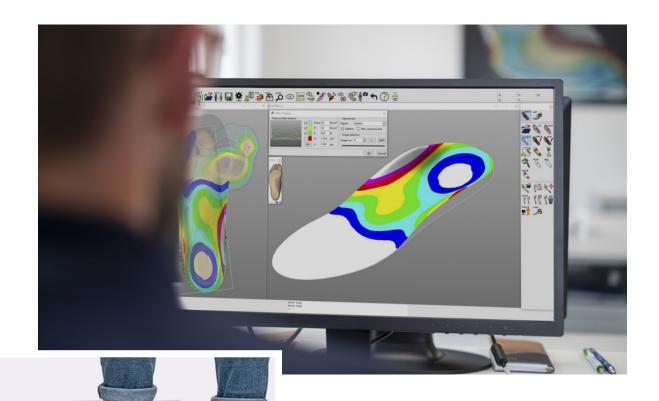

### **SCAN FEET**

Every pair of VALINOS is custom made using the measurements of your feet. Your data is processed by our special design software and evaluated by our qualified expert staff. The shoes are then created on state-of-the-art CNC milling machines or 3D printer and are handmade made just for you.

ped3D Full Foot