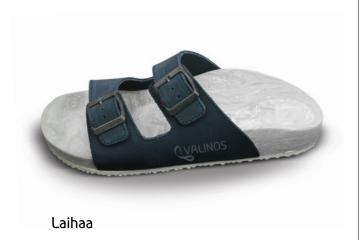

# SANDALS

### Support and Comfort

The SANDALS model is also based on the special, tried-and-tested footbed construction of our VALINOS BEACH models.

Starting with this footbed shape, we take great care and attention to ensure the special requirements for our VALINOS SANDALS such as great support and stability are met.

This creates the highest degree of comfort.

SANDALS models are available with straps with two or three buckles. For those with specific foot problems there is a strap with two buckles and a heel strap. This provides greater stability and more support.

VALINOS SANDALS are ideal for wearing as slippers and can be worn all year round.

#### SANDALS Two

Anbaraa Page 41 BE17-sand40-LS04

Burrahaa Page 76 BE21-sand01-bezug14-LS03-ZS03

Dhigali Page 38 BE29-sand28-MFR01-LS03

Laihaa Page 38 BE28-sand30-LS04

Lhohi Page 39 BE30-sand33-LS03

Loafaru Page 40 BE28-sand28-LS03