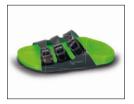

### The Classic

The toe-post sandal with the feel-good factor.

Our VALINOS BEACH collection combines the best aspects of a fashionable shoe and a custom-made footbed. The correction points are designed in a way that allows fatigue-free walking without incorrect weight distribution. In the toe zone, the modelling is specifically adapted to the shape of your toes.

This guarantees that your VALINOS will fit perfectly and you won't have to scrunch up your toes to keep them on. Using the measurement data from your feet, your VALINOS are individually modelled and constructed. Furthermore, foot corrections are carried out on an individual basis as required. The special insole design fixes the heel in place, thus preventing the typical "flip-flop" pronation in this area.