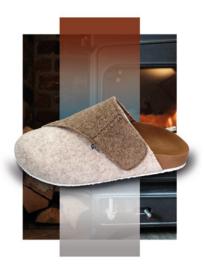

#### For looking hot on cool days

With our CLOGS, we have developed a custom-made shoe that is ideal for wearing at home and in the garden.

CLOGS is the only VALINOS model with a closed upper, which provides a comfortable environment for your feet and ensures a good fit. The CLOGS model comprises a custom-made footbed in tried-and-tested VALINOS quality combined with a closed upper and a covering, that can either have a sweat-absorbing or a warming effect.

#### CLASSIC

Leather or felt-the choice is yours! With their closed uppers and footbed Covering, our CLOGS create a comfortable environment for your feet at all times.

Bangka