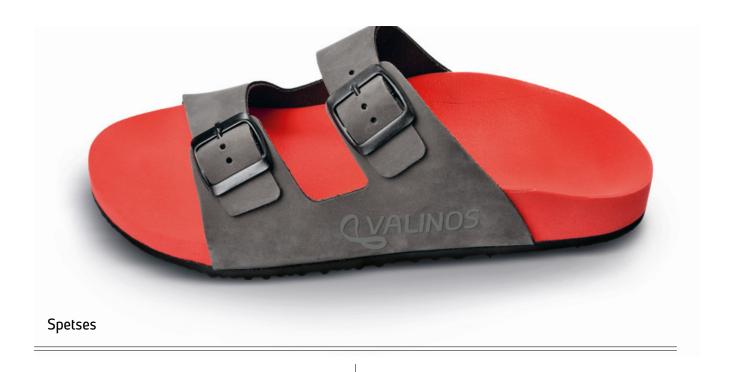

# SANDALS

### Support and Comfort

The SANDALS model is also based on the special, tried-and-tested footbed construction of our VALINOS BEACH models.

Starting with this footbed shape, we take great care and attention to ensure the special requirements for our VALINOS SANDALS such as great support and stability are met.

This creates the highest degree of comfort.

SANDALS models are available with straps with two or three buckles. For those with specific foot problems there is a strap with two buckles and a heel strap. This provides greater stability and more support.

VALINOS SANDALS are ideal for wearing as slippers and can be worn all year round.

Maavah Page 41 BE08-sand41-LS03-ZS05

Mirihi Page 39 BE02-sand34-LS04-ZS03

Skye Page 41 BE19-sand11-LS03-ZS10

Spetses Page 38 BE07-sand21-LS03

Statia Page 39 BE01-sand11-LS03