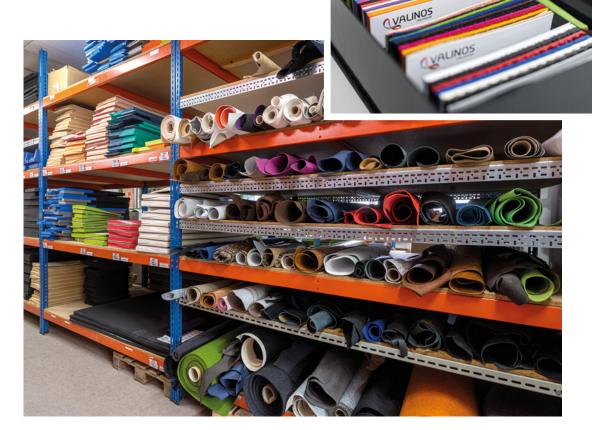

## <u>COLOURS</u> MATERIALS

When it comes to our VALINOS, we place a lot of value on quality. This includes individuality, accuracy of fit and, of course, the materials used. We only use quality-controlled, certified raw materials.

It's the only way we can be sure that the quality of our VALINOS is spot on in every respect.

Create your own uniquely styled pair of VALINOS with over 35 million possible variations to choose from. Only one pair is as unique as you are. Design your own!

#### BEACH · FIT · SANDALS · TRAIL

The straps for our VALINOS are all made by hand.
We use natural, durable, high-quality materials that have to meet our strict requirements.
The extensive selection of colours and materials provides countless configuration options.