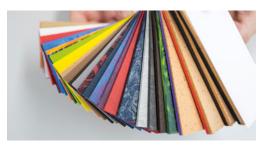

## <u>COLOURS</u> MATERIALS

When it comes to our VALINOS, we place a lot of value on quality. This includes individuality, accuracy of fit and, of course, the materials used. We only use quality-controlled, certified raw materials.

It's the only way we can be sure that the quality of our VALINOS is spot on in every respect.

Create your own uniquely styled pair of VALINOS with over 35 million possible variations to choose from. Only one pair is as unique as you are. Design your own!