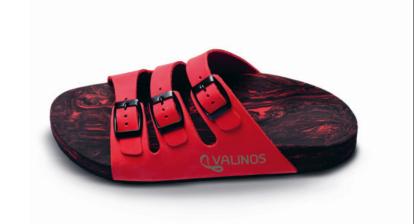

### **SANDALS** *Three*

#### **BASIC**

Where the SANDALS Two model has two straps, the SANDALS Three model has three! These narrower straps give the foot a more refined and elegant look, which is particularly popular among women.