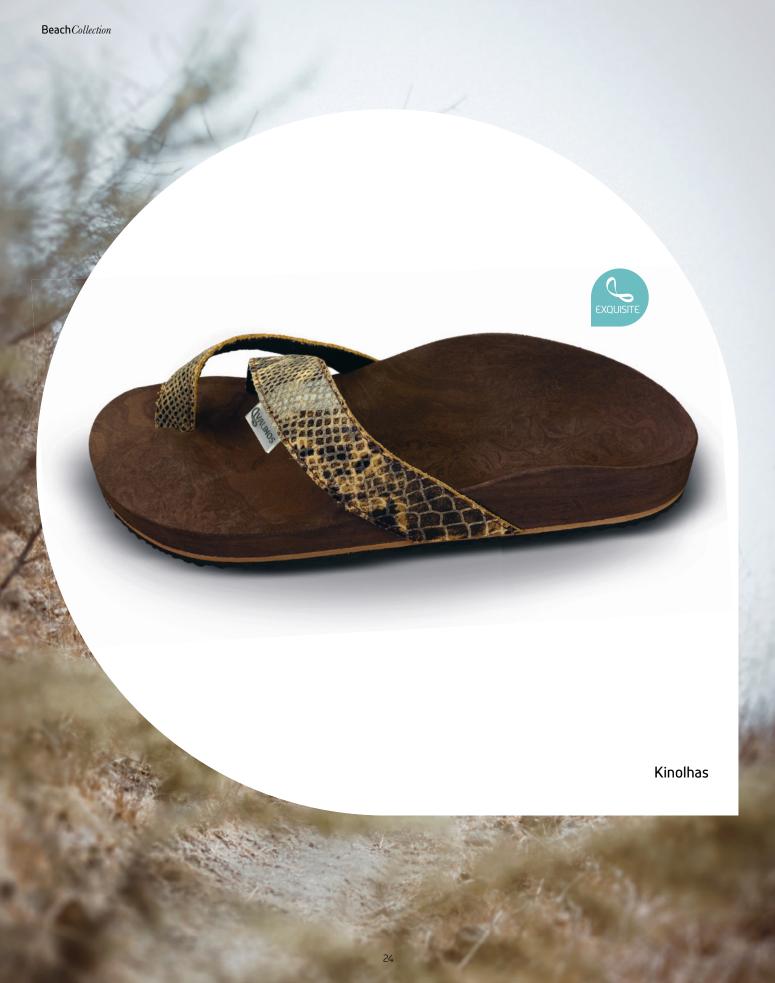

ly adapted to the shape of your toes.

This guarantees that your VALINOS will fit perfectly and you won't have to scrunch up your toes to keep them on. Using the measurement data from your feet, your VALINOS are individually modelled and constructed. Furthermore, foot corrections are carried out on an individual basis as required. The special insole design fixes the heel in place, thus preventing the typical "flip-flop" pronation in this area.

# BEACH



## A wide range of configurations for a unique design that reflects your personal style.







## **BEACH***Classic*

### **BASIC**

The toe-post sandal that started it all-a classic.







valinos.you





Ehthigili





Bodufushi



Fuggri





## **BEACH***Classic*







valinos.you Beach Collection







Finey







Baros



23







### **BEACH***Cross*

#### **BASIC**

#### **OUR VALINOS FOR CORRECTING HALLUX VALGUS DEFORMITIES**

The special VALINOS footbed supports the correction provided by the toe and ball straps and relieves pressure on the foot in a unique manner. VALINOS CROSS models thus ensure active correction of hallux valgus deformities with every step. Furthermore, the unique design of the footbed and the individual adjustment provided by the toe corrector are an effective remedy. There are unique benefits that come with custom-made footwear.



### 1. The diagnosis

Hallux valgus deformity



## 2. How the big-toe strap works

The big-toe strap has a precise, predefined corrective influence on the big toes. This provides therapeutic correction and allows the best-possible position with maximum str