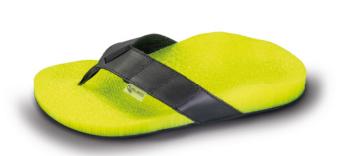

# **SANDALS***Swift*

#### **BASIC**

The SANDALS Swift model cannot be beaten in terms of comfort. You can adjust the width of your strap at any time and as needed. No matter if you're wearing them barefoot or with thick woollen socks, the straps can be swiftly adjusted.