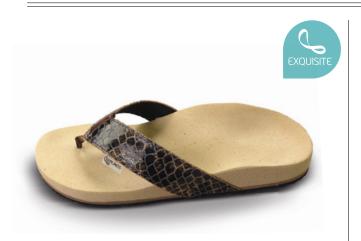

### The Classic

The toe-post sandal with the feel-good factor.

Our VALINOS BEACH collection combines the best aspects of a fashionable shoe and a custom-made footbed. The correction points are designed in a way that allows fatigue-free walking without incorrect weight distribution. In the toe zone, the modelling is specifically adapted to the shape of your toes.

This guarantees that your VALINOS will fit perfectly and you won't have to scrunch up your toes to keep them on. Using the measurement data from your feet, your VALINOS are individually modelled and constructed. Furthermore, foot corrections are carried out on an individual basis as required. The special insole design fixes the heel in place, thus preventing the typical "flip-flop" pronation in this area.