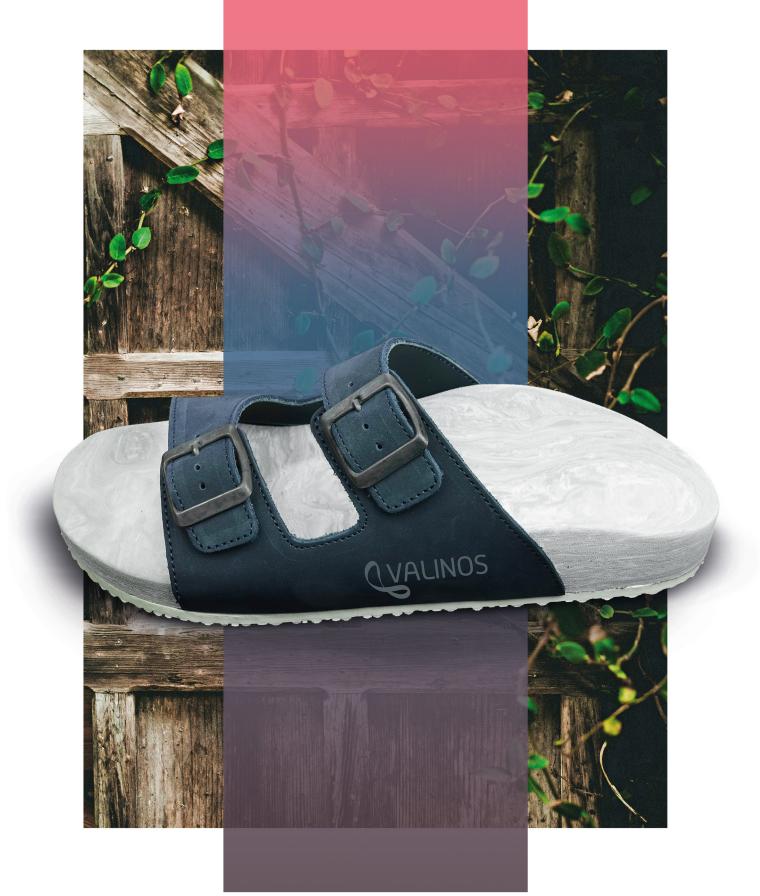

## **BEACH***Cross*

valinos.you Fit Collection

### Our tried-and-tested footbed for top form

This VALINOS model is based on the tried-and-tested footbed of our VALINOS BEACH models.

As there is just a single strap over the forefoot, the VALINOS FIT models are excellent for use as training and therapy devices and for activating your foot muscles as they work to keep the shoe on the foot.

valinos.you Fit Collection