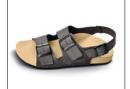

# SANDALS

### Support and Comfort

The SANDALS model is also based on the special, tried-and-tested footbed construction of our VALINOS BEACH models.

Starting with this footbed shape, we take great care and attention to ensure the special requirements for our VALINOS SANDALS such as great support and stability are met.

This creates the highest degree of comfort.

SANDALS models are available with straps with two or three buckles. For those with specific foot problems there is a strap with two buckles and a heel strap. This provides greater stability and more support.

VALINOS SANDALS are ideal for wearing as slippers and can be worn all year round.