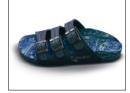

### The Classic

The toe-post sandal with the feel-good factor.

Our VALINOS BEACH collection combines the best aspects of a fashionable shoe and a custom-made footbed. The correction points are designed in a way that allows fatigue-free walking without incorrect weight distribution. In the toe zone, the modelling is specifically adapted to the shape of your toes.

This guarantees that your VALINOS will fit perfectly and you won't have to scrunch up your toes to keep them on. Using the measurement data from your feet, your VALINOS are individually modelled and constructed. Furthermore, foot corrections are carried out on an individual basis as required. The special insole design fixes the heel in place, thus preventing the typical "flip-flop" pronation in this area.