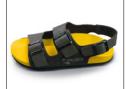

# BEACH

## A wide range of configurations for a unique design that reflects your personal style.

## **BEACH***Classic*

### **BASIC**

The toe-post sandal that started it all-a classic.

valinos.you

Ehthigili

Bodufushi

Fuggri