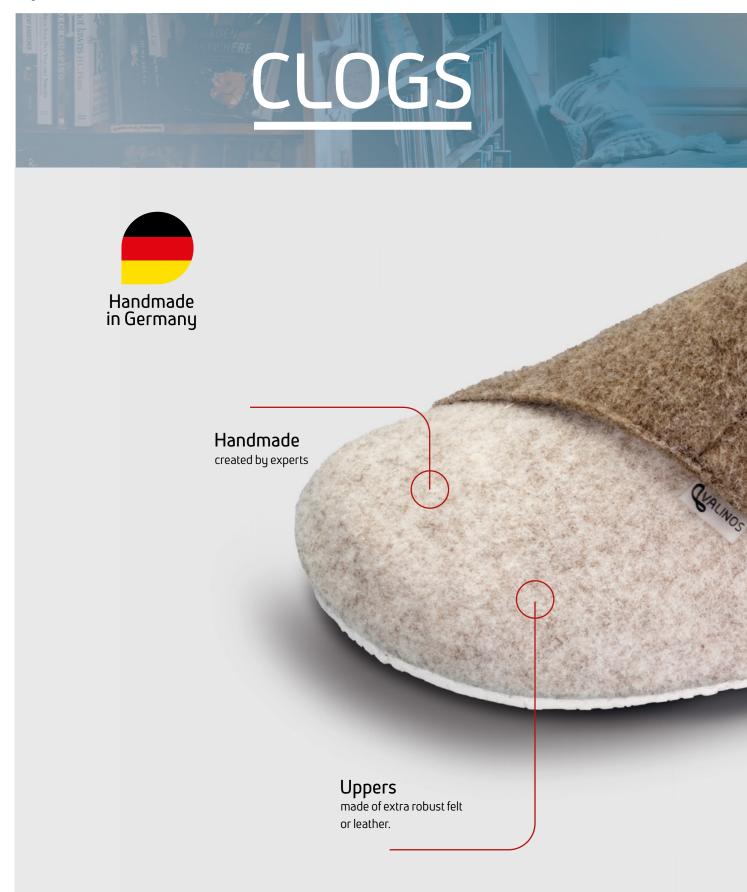

#### For looking hot on cool days

With our CLOGS, we have developed a custom-made shoe that is ideal for wearing at home and in the garden.

CLOGS is the only VALINOS model with a closed upper, which provides a comfortable environment for your feet and ensures a good fit. The CLOGS model comprises a custom-made footbed in tried-and-tested VALINOS quality combined with a closed upper and a covering, that can either have a sweat-absorbing or a warming effect.

#### CLASSIC

Leather or felt-the choice is yours! With their closed uppers and footbed Covering, our CLOGS create a comfortable environment for your feet at all times.

Bangka