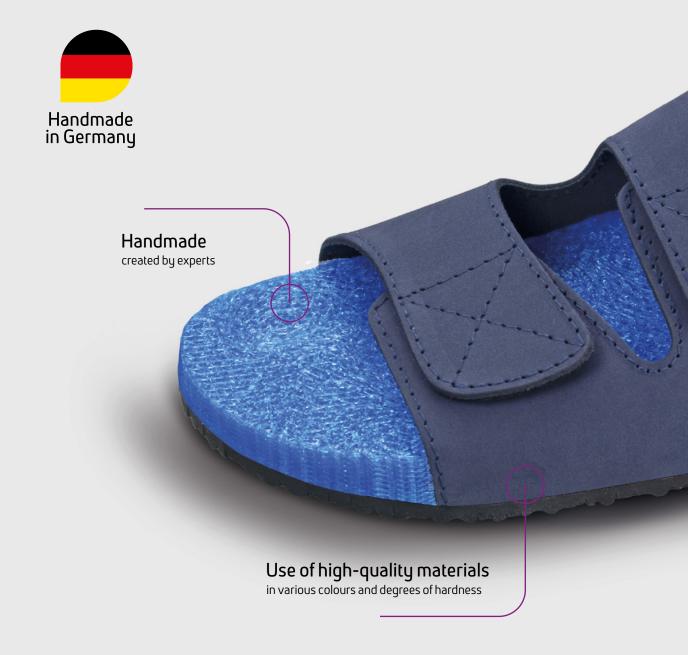

### Dear Readers,

When we're asked what we do all day long at VALINOS, we answer quite honestly and say that we always put our best foot forward. We are proud of what we do because we understand that feet have a lot to do with how good we feel. And that in turn has a lot to do with how well the shoe fits. Therefore, because every foot is different - in fact unique - we make footwear that fits everyone perfectly all the time. How do we do it? By carefully measuring your feet and then custom-making footwear to order - just for you. Made-to-measure, so to speak. To do this, we draw on our years of pedorthic experience and also make use of a pretty clever bit technology we developed... This is where the high-tech part comes in! To be more precise, we use special design software and the most state-of-the-art CNC milling and printing technology. There is then also lots and lots of manual labour and of course the finest materials.

## <u>COLOURS</u> MATERIALS

When it comes to our VALINOS, we place a lot of value on quality. This includes individuality, accuracy of fit and, of course, the materials used. We only use quality-controlled, certified raw materials.

It's the only way we can be sure that the quality of our VALINOS is spot on in every respect.

Create your own uniquely styled pair of VALINOS with over 35 million possible variations to choose from. Only one pair is as unique as you are. Design your own!