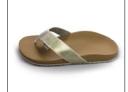

### Support and Comfort

The SANDALS model is also based on the special, tried-and-tested footbed construction of our VALINOS BEACH models.

Starting with this footbed shape, we take great care and attention to ensure the special requirements for our VALINOS SANDALS such as great support and stability are met.

This creates the highest degree of comfort.

SANDALS models are available with straps with two or three buckles. For those with specific foot problems there is a strap with two buckles and a heel strap. This provides greater stability and more support.

VALINOS SANDALS are ideal for wearing as slippers and can be worn all year round.