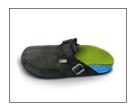

# CLOGS MIXED

valinos.you 3DCollection

#### ${\sf CLOGS} Mixed$

Uppers

clogs22 black-grey/Felt\*\*\*

clogs23 brown-beige / Felt\*\*\*