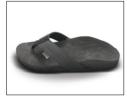

# SANDALS

### Support and Comfort

The SANDALS model is also based on the special, tried-and-tested footbed construction of our VALINOS BEACH models.

Starting with this footbed shape, we take great care and attention to ensure the special requirements for our VALINOS SANDALS such as great support and stability are met.

This creates the highest degree of comfort.

SANDALS models are available with straps with two or three buckles. For those with specific foot problems there is a strap with two buckles and a heel strap. This provides greater stability and more support.

VALINOS SANDALS are ideal for wearing as slippers and can be worn all year round.