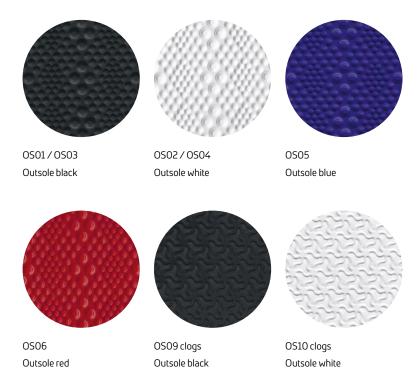

sand29 black / Nubuck



sand31 dark-blue / Nubuck



sand32 beige/Calfskin



sand35 white/Faux snakeskin



sand36 champagne/Leather



sand37 black / Faux snakeskin



sand42 silver / Leather





#### **SANDALS** Oriental

Straps



orient01 black/Nubuck\*\*\*



orient03 cream / Leather

# TRAIL Straps



trail01 black/Fabric



trail02 blue/Fabric



trail03 brown/Fabric





### <u>CLOGS*Classic*</u>

#### Uppers



clogs10 gecko beige / L. print\*\*\*



clogs11 black / Nubuck\*\*\*



clogs12 stone/Nubuck\*\*\*



clogs17 black / Smooth leather



clogs18 black/Felt\*\*\*



clogs19 grey/Felt\*\*\*



clogs20 red / Felt\*\*\*



clogs21 beige/Felt\*\*\*

#### ${\sf CLOGS} Mixed$

Uppers



clogs22 black-grey/Felt\*\*\*



clogs23 brown-beige / Felt\*\*\*





## **OUTSOLES**





OS14 Outsole trail





#### **VALINOS**

VALINOS insoles give you the tried-and-tested function and comfort of our VALINOS footwear. To ensure that VALINOS insoles fulfil this 100%, we have adapted them to different purposes with regard to shape and material.



#### VALINOS SPORT

Suitable for closed sport shoes.

Material: pedmedium yellow

Covering: peddur (robust, abrasion resistant,

high-quality)



#### VALINOS WORKER

Suitable for orthopaedic and comfort footwear as well as wide-fitting work shoes.

A comfortable, functional, orthopaedic insole with maximum correcting effect, which is very pleasant to wear thanks to its special characteristics.

Material: pedsoft 2 black

Covering: peddur (robust, abrasion resistant,

high-quality)



#### VALINOS ALLDAY

#### Suitable for com