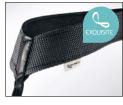

# BEACH*Cross*Straps

cross04 black/Classic

cross06 white/Alpine

cross10 silver/Classic

cross13 black/Faux snakeskin\*\*

cross14
brown/Faux snakeskin\*\*

cross15 white / Faux snakeskin\*\*

cross16 champagne / Leather\*\*

\*Clearance, \*\*Exquisite (additional fee), \*\*\*Special material structure, may stain

beachSW01 black/Nappa