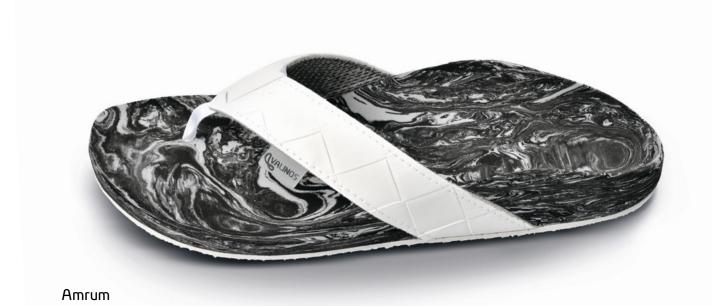

### The Classic

The toe-post sandal with the feel-good factor.

Our VALINOS BEACH collection combines the best aspects of a fashionable shoe and a custom-made footbed. The correction points are designed in a way that allows fatigue-free walking without incorrect weight distribution. In the toe zone, the modelling is specifically adapted to the shape of your toes.

This guarantees that your VALINOS will fit perfectly and you won't have to scrunch up your toes to keep them on. Using the measurement data from your feet, your VALINOS are individually modelled and constructed. Furthermore, foot corrections are carried out on an individual basis as required. The special insole design fixes the heel in place, thus preventing the typical "flip-flop" pronation in this area.

#### **BEACH***Classic*

Amrum Page 20 BE15-beach22-LS02

Anafi Page 22 BE21-beach62-LS01-ZS22

Andros Page 2 BE16-beach61-LS02-ZS01

Page 21 Antigua Page 20 ZS01 BE20-beach14-LS01

Aponisos Page 22 BE23-beach60-LS05-ZS12