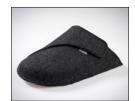

#### For looking hot on cool days

With our CLOGS, we have developed a custom-made shoe that is ideal for wearing at home and in the garden.

CLOGS is the only VALINOS model with a closed upper, which provides a comfortable environment for your feet and ensures a good fit. The CLOGS model comprises a custom-made footbed in tried-and-tested VALINOS quality combined with a closed upper and a covering, that can either have a sweat-absorbing or a warming effect.

#### CLASSIC

Leather or felt-the choice is yours! With their closed uppers and footbed Covering, our CLOGS create a comfortable environment for your feet at all times.

Bangka