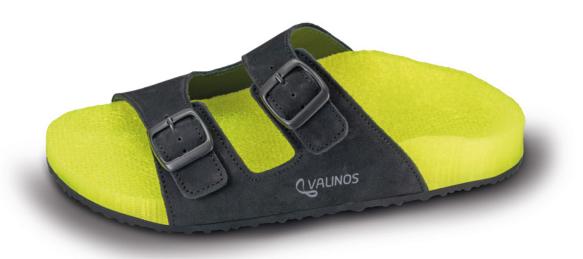

#### For looking hot on cool days

With our CLOGS, we have developed a custom-made shoe that is ideal for wearing at home and in the garden.

CLOGS is the only VALINOS model with a closed upper, which provides a comfortable environment for your feet and ensures a good fit. The CLOGS model comprises a custom-made footbed in tried-and-tested VALINOS quality combined with a closed upper and a covering, that can either have a sweat-absorbing or a warming effect.

#### CLASSIC

Leather or felt-the choice is yours! With their closed uppers and footbed Covering, our CLOGS create a comfortable environment for your feet at all times.

Bangka