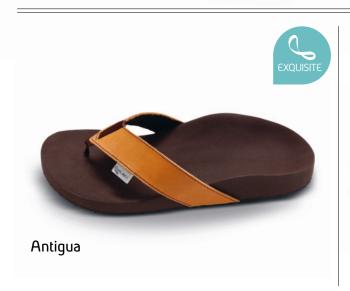

### The Classic

The toe-post sandal with the feel-good factor.

Our VALINOS BEACH collection combines the best aspects of a fashionable shoe and a custom-made footbed. The correction points are designed in a way that allows fatigue-free walking without incorrect weight distribution. In the toe zone, the modelling is specifically adapted to the shape of your toes.

This guarantees that your VALINOS will fit perfectly and you won't have to scrunch up your toes to keep them on. Using the measurement data from your feet, your VALINOS are individually modelled and constructed. Furthermore, foot corrections are carried out on an individual basis as required. The special insole design fixes the heel in place, thus preventing the typical "flip-flop" pronation in this area.

#### **BEACH***Classic*

Amrum Page 20 BE15-beach22-LS02

Anafi Page 22 BE21-beach62-LS01-ZS22

Andros Page 2 BE16-beach61-LS02-ZS01

Page 21 Antigua Page 20 ZS01 BE20-beach14-LS01

Aponisos Page 22 BE23-beach60-LS05-ZS12