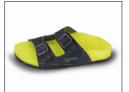

### Our tried-and-tested footbed for top form

This VALINOS model is based on the tried-and-tested footbed of our VALINOS BEACH models.

As there is just a single strap over the forefoot, the VALINOS FIT models are excellent for use as training and therapy devices and for activating your foot muscles as they work to keep the shoe on the foot.

### **BASIC**

With active training effect thanks to the single guiding strap over the forefoot. The FIT ONE models feature a tapering strap with a buckle to adjust the width.

Gangehi

valinos.you Fit Collection