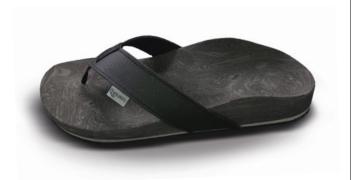

### The Classic

The toe-post sandal with the feel-good factor.

Our VALINOS BEACH collection combines the best aspects of a fashionable shoe and a custom-made footbed. The correction points are designed in a way that allows fatigue-free walking without incorrect weight distribution. In the toe zone, the modelling is specifically adapted to the shape of your toes.

This guarantees that your VALINOS will fit perfectly and you won't have to scrunch up your toes to keep them on. Using the measurement data from your feet, your VALINOS are individually modelled and constructed. Furthermore, foot corrections are carried out on an individual basis as required. The special insole design fixes the heel in place, thus preventing the typical "flip-flop" pronation in this area.