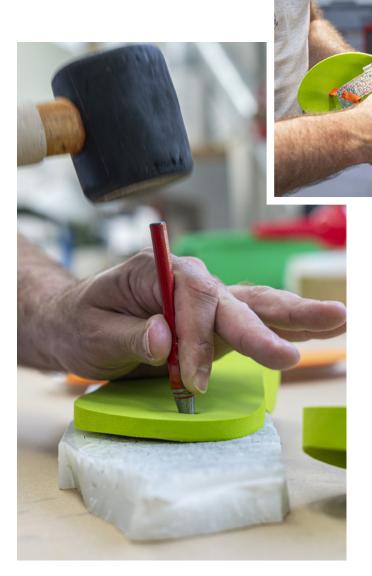

### **SCAN FEET**

Every pair of VALINOS is custom made using the measurements of your feet. Your data is processed by our special design software and evaluated by our qualified expert staff. The shoes are then created on state-of-the-art CNC milling machines or 3D printer and are handmade made just for you.

## BESTOM-MADE TO ORDER

VALINOS are the result of years of practical experience in pedorthics.

The footbed of your VALINOS is made to meet your unique requirements taking pedorthic aspects into consideration. Our knowledge of the latest manufacturing technologies is an added benefit when it comes to making your VALINOS.

Thanks to our practical experience in orthopaedics and our manufacturing expertise, your VALINOS are specially made for you as a high-tech product.