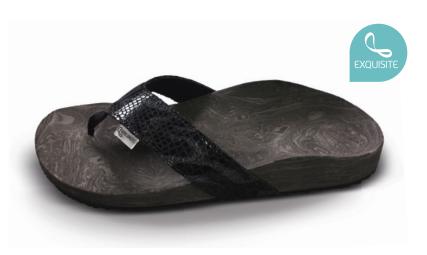

beach67 black / Faux snakeskin\*\*

beach68
brown/Faux snakeskin\*\*

beach69 white / Faux snakeskin\*\*

beach70 champagne / Leather\*\*

beach72 dark-grey / Sporty\*\*