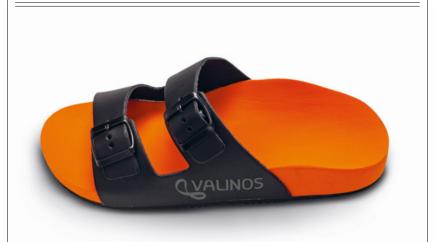

ing with this footbed shape, we take great care and attention to ensure the special requirements for our VALINOS SANDALS such as great support and stability are met.

This creates the highest degree of comfort.

SANDALS models are available with straps with two or three buckles. For those with specific foot problems there is a strap with two buckles and a heel strap. This provides greater stability and more support.

VALINOS SANDALS are ideal for wearing as slippers and can be worn all year round.

# SANDALS





## A wide range of configurations for a unique design that reflects your personal style.







## SANDALS Two

#### **BASIC**

The classic shoe for home and leisure with our special cushioning that is adapted to your needs. Every model is unique - just like your feet!













Statia

















### **SANDALS** *Three*

#### **BASIC**

Where the SANDALS Two model has two straps, the SANDALS Three model has three! These narrower straps give the foot a more refined and elegant look, which is particularly popular among women.





Tristao









Taku



Texada











Tabar



Muli



Mairah







### SANDALS Two One

#### **BASIC**

Thanks to the additional heel strap, this shoe remains firmly on your foot. It is therefore suitable for challenging walks or routes that traverse rough ground.



Othoni















# **SANDALS***Swift*

#### **BASIC**

The SANDALS Swift model cannot be beaten in terms of comfort. You can adjust the width of your strap at any time and as needed. No matter if you're wearing them barefoot or with thick woollen socks, the