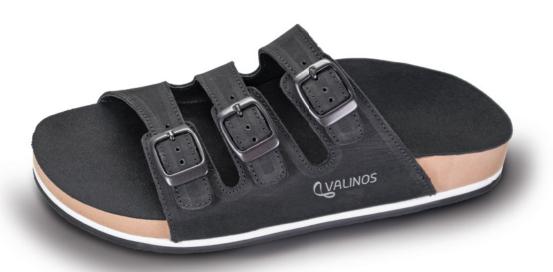

### Support and Comfort

The SANDALS model is also based on the special, tried-and-tested footbed construction of our VALINOS BEACH models.

Starting with this footbed shape, we take great care and attention to ensure the special requirements for our VALINOS SANDALS such as great support and stability are met.

This creates the highest degree of comfort.

SANDALS models are available with straps with two or three buckles. For those with specific foot problems there is a strap with two buckles and a heel strap. This provides greater stability and more support.

VALINOS SANDALS are ideal for wearing as slippers and can be worn all year round.