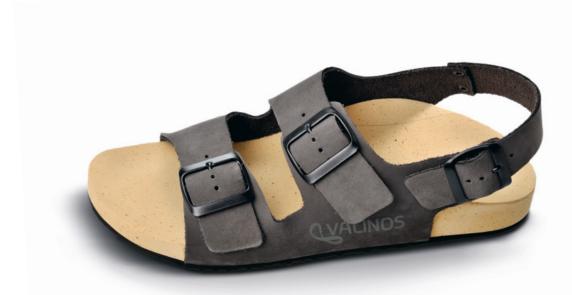

### Support and Comfort

The SANDALS model is also based on the special, tried-and-tested footbed construction of our VALINOS BEACH models.

Starting with this footbed shape, we take great care and attention to ensure the special requirements for our VALINOS SANDALS such as great support and stability are met.

This creates the highest degree of comfort.

SANDALS models are available with straps with two or three buckles. For those with specific foot problems there is a strap with two buckles and a heel strap. This provides greater stability and more support.

VALINOS SANDALS are ideal for wearing as slippers and can be worn all year round.