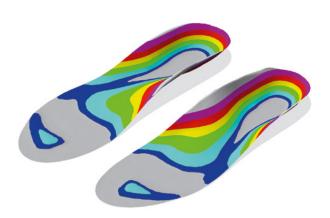

#### **FITNESS**

Available for the models Beach, Fit, Sandals and Trail

Our standard footbed FITNESS is characterised by a gentle roll-off in the forefoot and heel area. This leads to a comfortable walking movement and a great sense of well-being with every step.