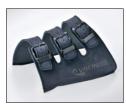

### SANDALS Two One

#### **BASIC**

Thanks to the additional heel strap, this shoe remains firmly on your foot. It is therefore suitable for challenging walks or routes that traverse rough ground.

Othoni