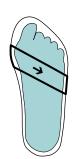

#### **OUR VALINOS FOR CORRECTING HALLUX VALGUS DEFORMITIES**

The special VALINOS footbed supports the correction provided by the toe and ball straps and relieves pressure on the foot in a unique manner. VALINOS CROSS models thus ensure active correction of hallux valgus deformities with every step. Furthermore, the unique design of the footbed and the individual adjustment provided by the toe corrector are an effective remedy. There are unique benefits that come with custom-made footwear.

### 1. The diagnosis

Hallux valgus deformity

## 2. How the big-toe strap works

The big-toe strap has a precise, predefined corrective influence on the big toes. This provides therapeutic correction and allows the best-possible position with maximum straightening of the big toes to be achieved.

## 3. How the ball strap works

The outer ball strap exerts a gentle, predefined pressure on the bunions. This pressure stabilises both the metatarso-phalangeal joint and the deformity correction provided by the other strap.

#### 4. The result

Thanks to the adjustment provided by both straps, a gentle pressure is exerted on the foot, which can significantly relieve the discomfort caused by hallux valgus. The straps also have a cosmetic effect as they conceal the bunion on the metatarso-phalangeal joint of the big toe.