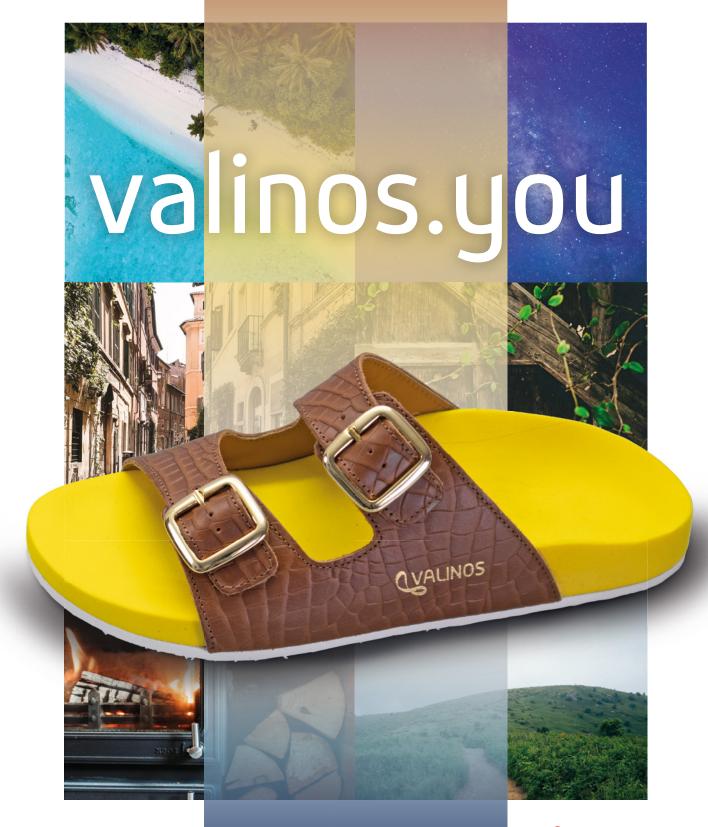

## **VALINOS.YOU**

valinos.you Beach Collection

### The Classic

The toe-post sandal with the feel-good factor.

Our VALINOS BEACH collection combines the best aspects of a fashionable shoe and a custom-made footbed. The correction points are designed in a way that allows fatigue-free walking without incorrect weight distribution. In the toe zone, the modelling is specifically adapted to the shape of your toes.

This guarantees that your VALINOS will fit perfectly and you won't have to scrunch up your toes to keep them on. Using the measurement data from your feet, your VALINOS are individually modelled and constructed. Furthermore, foot corrections are carried out on an individual basis as required. The special insole design fixes the heel in place, thus preventing the typical "flip-flop" pronation in this area.