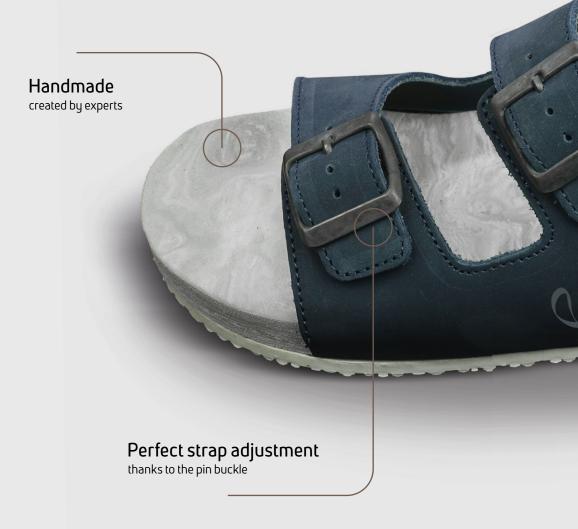

### **SCAN FEET**

Every pair of VALINOS is custom made using the measurements of your feet. Your data is processed by our special design software and evaluated by our qualified expert staff. The shoes are then created on state-of-the-art CNC milling machines or 3D printer and are handmade made just for you.

## BESTOM-MADE TO ORDER

VALINOS are the result of years of practical experience in pedorthics.

The footbed of your VALINOS is made to meet your unique requirements taking pedorthic aspects into consideration. Our knowledge of the latest manufacturing technologies is an added benefit when it comes to making your VALINOS.

Thanks to our practical experience in orthopaedics and our manufacturing expertise, your VALINOS are specially made for you as a high-tech product.