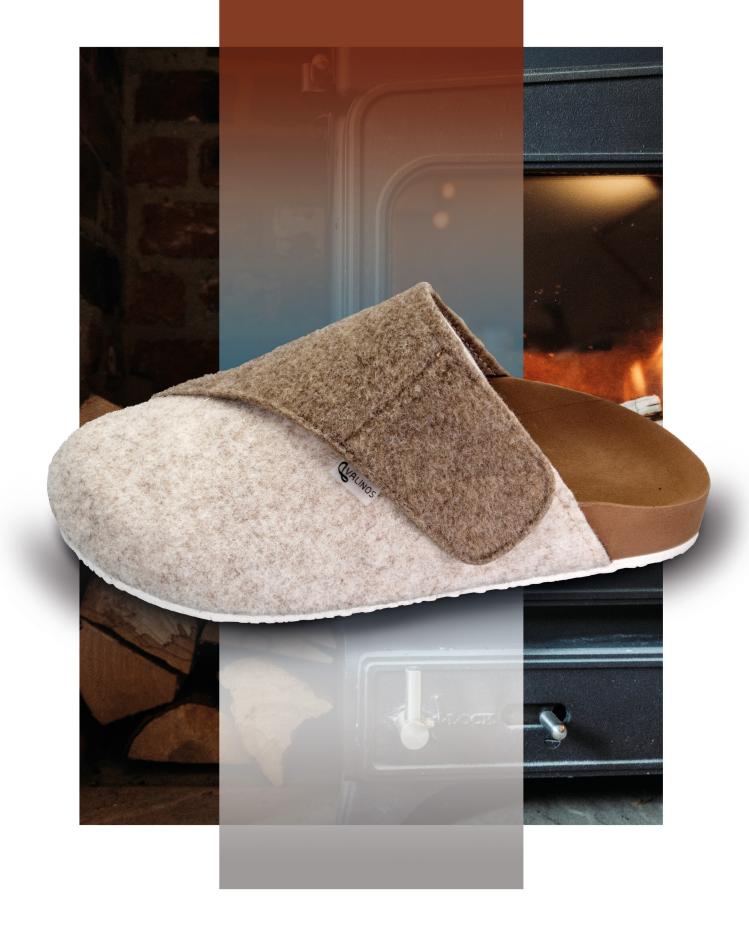

#### For looking hot on cool days

With our CLOGS, we have developed a custom-made shoe that is ideal for wearing at home and in the garden.

CLOGS is the only VALINOS model with a closed upper, which provides a comfortable environment for your feet and ensures a good fit. The CLOGS model comprises a custom-made footbed in tried-and-tested VALINOS quality combined with a closed upper and a covering, that can either have a sweat-absorbing or a warming effect.

#### CLASSIC

Leather or felt-the choice is yours! With their closed uppers and footbed Covering, our CLOGS create a comfortable environment for your feet at all times.

Bangka