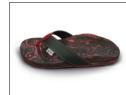

### **BEACH***Cross*

#### **BASIC**

#### **OUR VALINOS FOR CORRECTING HALLUX VALGUS DEFORMITIES**

The special VALINOS footbed supports the correction provided by the toe and ball straps and relieves pressure on the foot in a unique manner. VALINOS CROSS models thus ensure active correction of hallux valgus deformities with every step. Furthermore, the unique design of the footbed and the individual adjustment provided by the toe corrector are an effective remedy. There are unique benefits that come with custom-made footwear.