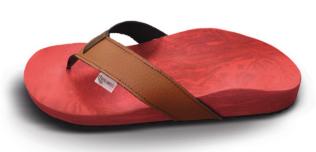

### Our tried-and-tested footbed for top form

This VALINOS model is based on the tried-and-tested footbed of our VALINOS BEACH models.

As there is just a single strap over the forefoot, the VALINOS FIT models are excellent for use as training and therapy devices and for activating your foot muscles as they work to keep the shoe on the foot.