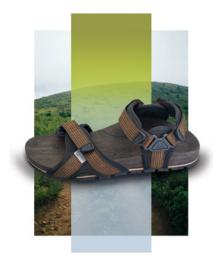

# SANDALS

### Support and Comfort

The SANDALS model is also based on the special, tried-and-tested footbed construction of our VALINOS BEACH models.

Starting with this footbed shape, we take great care and attention to ensure the special requirements for our VALINOS SANDALS such as great support and stability are met.

This creates the highest degree of comfort.

SANDALS models are available with straps with two or three buckles. For those with specific foot problems there is a strap with two buckles and a heel strap. This provides greater stability and more support.

VALINOS SANDALS are ideal for wearing as slippers and can be worn all year round.