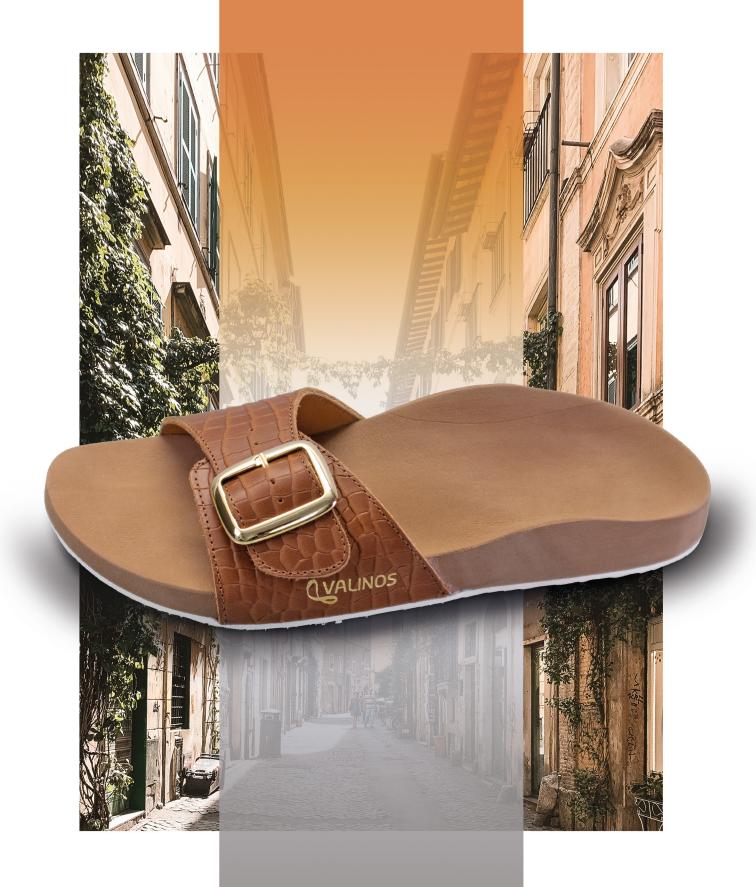

### The Classic

The toe-post sandal with the feel-good factor.

Our VALINOS BEACH collection combines the best aspects of a fashionable shoe and a custom-made footbed. The correction points are designed in a way that allows fatigue-free walking without incorrect weight distribution. In the toe zone, the modelling is specifically adapted to the shape of your toes.

This guarantees that your VALINOS will fit perfectly and you won't have to scrunch up your toes to keep them on. Using the measurement data from your feet, your VALINOS are individually modelled and constructed. Furthermore, foot corrections are carried out on an individual basis as required. The special insole design fixes the heel in place, thus preventing the typical "flip-flop" pronation in this area.

### Support and Comfort

The SANDALS model is also based on the special, tried-and-tested footbed construction of our VALINOS BEACH models.

Starting with this footbed shape, we take great care and attention to ensure the special requirements for our VALINOS SANDALS such as great support and stability are met.

This creates the highest degree of comfort.

SANDALS models are available with straps with two or three buckles. For those with specific foot problems there is a strap with two buckles and a heel strap. This provides greater stability and more support.