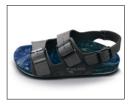

#### The perfect companion

The latest addition to the VALINOS family will be with you through thick and thin.

These sandals guarantee safe, comfortable walking in both urban and countryside settings. TRAIL gives you significantly more opportunities to wear your VALINOS!

From trekking tours to city trips or when you're simply out and about during your everyday life, at work or in your free time-with VALINOS you can always put your best foot forward.

Of course, TRAIL provides the indescribable comfort that VALINOS are known for with stimulating, pressure-relieving and correcting elements being incorporated on an individual basis according to your unique requirements. That's what makes TRAIL such an all-round, perfect companion.

# A real all-rounder that is there for you during both work and play.

Suitable for both everyday life and cross-country adventures - available for men and women in various colourways to suit your own personal style.