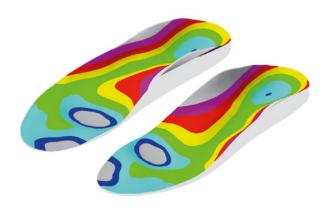

### **FOOTBED SHAPES**

VALINOS are tailored-made sandals that are uniquely created for your feet and your needs. So that you can enjoy our 100% made-to-measure comfort, we adapt the footbed so that both its contours and its external measurements fit your foot perfectly. You can choose the width based on the VALINOS shape or the new HALLUX shape.

Both are fully tailored to the unique shape of your foot.

### **SCAN FEET**

Every pair of VALINOS is custom made using the measurements of your feet. Your data is processed by our special design software and evaluated by our qualified expert staff. The shoes are then created on state-of-the-art CNC milling machines or 3D printer and are handmade made just for you.