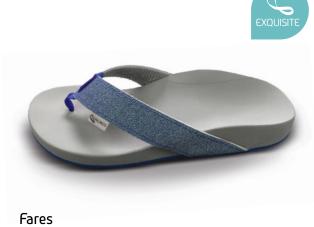

### Our tried-and-tested footbed for top form

This VALINOS model is based on the tried-and-tested footbed of our VALINOS BEACH models.

As there is just a single strap over the forefoot, the VALINOS FIT models are excellent for use as training and therapy devices and for activating your foot muscles as they work to keep the shoe on the foot.

## FIT One

### **BASIC**

With active training effect thanks to the single guiding strap over the forefoot. The FIT ONE models feature a tapering strap with a buckle to adjust the width.

Gangehi

valinos.you Fit Collection