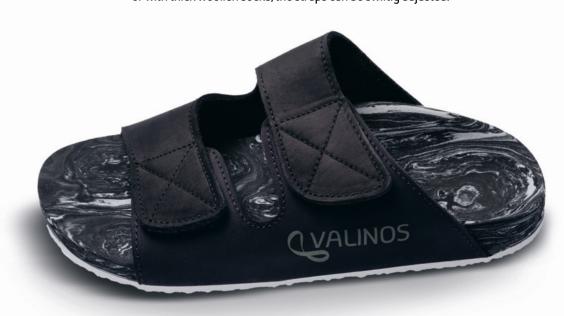

# **SANDALS***Swift*

#### **BASIC**

The SANDALS Swift model cannot be beaten in terms of comfort. You can adjust the width of your strap at any time and as needed. No matter if you're wearing them barefoot or with thick woollen socks, the straps can be swiftly adjusted.

Kelang