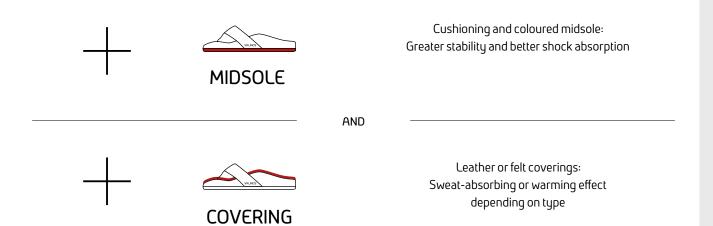

#### **MIDSOLE**

The material for the footbeds is available in various colours and degrees of hardness.

Your local VALINOS retailer can give you more information about the various degrees of hardness.

Together you can find your perfect combination of design and function.

#### **BEACH·FIT·SANDALS·CLOGS**

A footbed covering can be added to all VALINOS models.

There are different materials available for the coverings. These can be either warming or sweat-absorbing and they also make it easy to put on and take off the shoes.