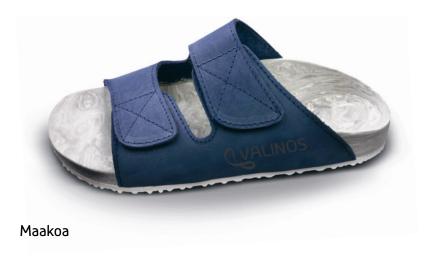

### SANDALS Two One

#### **BASIC**

Thanks to the additional heel strap, this shoe remains firmly on your foot. It is therefore suitable for challenging walks or routes that traverse rough ground.

Othoni