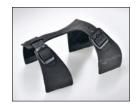

### **BEACH***Cross*

#### **BASIC**

#### **OUR VALINOS FOR CORRECTING HALLUX VALGUS DEFORMITIES**

The special VALINOS footbed supports the correction provided by the toe and ball straps and relieves pressure on the foot in a unique manner. VALINOS CROSS models thus ensure active correction of hallux valgus deformities with every step. Furthermore, the unique design of the footbed and the individual adjustment provided by the toe corrector are an effective remedy. There are unique benefits that come with custom-made footwear.