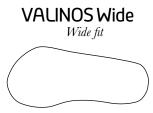

### **FOOTBED SHAPES**

VALINOS are tailored-made sandals that are uniquely created for your feet and your needs. So that you can enjoy our 100% made-to-measure comfort, we adapt the footbed so that both its contours and its external measurements fit your foot perfectly. You can choose the width based on the VALINOS shape or the new HALLUX shape.

Both are fully tailored to the unique shape of your foot.