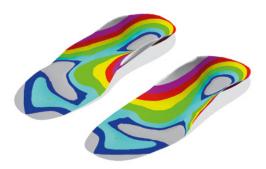

### **SCAN FEET**

Every pair of VALINOS is custom made using the measurements of your feet. Your data is processed by our special design software and evaluated by our qualified expert staff. The shoes are then created on state-of-the-art CNC milling machines or 3D printer and are handmade made just for you.

ped3D Full Foot