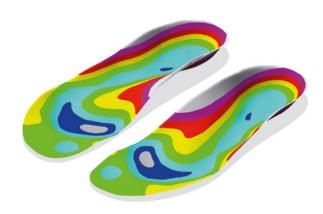

#### **SOFT BED**

Available for the models Beach, Fit, Sandals and Trail

For the VALINOS SOFT BED, the entire sole of the footbed is filled with soft cushioning material for a comfortable tread. We are now able to adapt very soft footbeds to the unique requirements of the wearer.

Particularly suitable for rheumatism sufferers and diabetics who can wear open shoes.