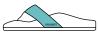

#### **RELAX**

Give your VALINOS the ideal configuration with our unique RELAX footbed for carefree walking with maximum pressure relief. This configuration is particularly suitable for customers with toe joint problems or who put excessive pressure on their forefoot.

### Like walking on air

This midfoot rocker is particularly suitable for anyone with toe joint problems or who put excessive pressure on their forefoot.

The midfoot rocker is always either black or white and the colour of the outsole is made to match.