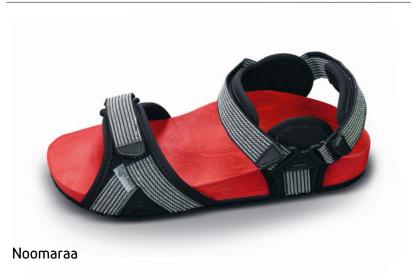

#### The perfect companion

The latest addition to the VALINOS family will be with you through thick and thin.

These sandals guarantee safe, comfortable walking in both urban and countryside settings. TRAIL gives you significantly more opportunities to wear your VALINOS!

From trekking tours to city trips or when you're simply out and about during your everyday life, at work or in your free time-with VALINOS you can always put your best foot forward.

Of course, TRAIL provides the indescribable comfort that VALINOS are known for with stimulating, pressure-relieving and correcting elements being incorporated on an individual basis according to your unique requirements. That's what makes TRAIL such an all-round, perfect companion.

# A real all-rounder that is there for you during both work and play.

Suitable for both everyday life and cross-country adventures - available for men and women in various colourways to suit your own personal style.

#### **TRAIL**

Manafaru Page 57 BE15-trail01-LS03-ZS03

Nilandhoo Page 58 BE18-trail01-LS03

Noomaraa Page 57 BE26-trail01-LS03

Nibiligaa Page 56 BE27-trail02-LS14-ZS12

Orimaru Page 56 BE13-trail01-LS04-ZS03