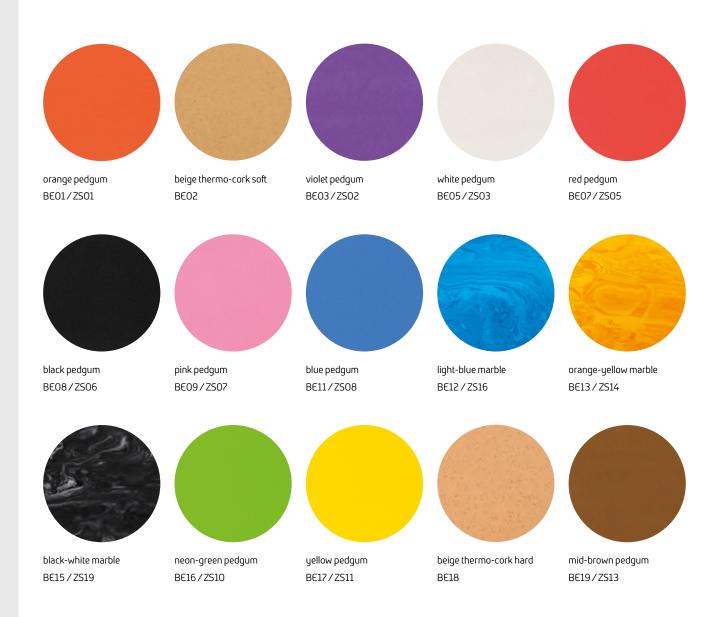

### **CUSHIONING**

#### **MIDSOLE**

The material for the footbeds is available in various colours and degrees of hardness.

Your local VALINOS retailer can give you more information about the various degrees of hardness.

Together you can find your perfect combination of design and function.

All cushioning materials are also available as MIDSOLE (ZS) material.

dark-brown pedgum BE20/ZS17

grey pedgum BE21/ZS12

black-red marble BE22/ZS20

dark-blue pedgum BE23/ZS21

magenta-blackberry marble BE25/ZS23