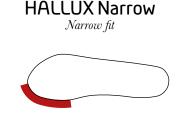

### **HALLUX**

Our **HALLUX** model is specially adapted to the needs of people suffering from hallux valgus. The forefoot area is narrower and we give the necessary consideration to making corrections to ensure comfortable walking.

## FOOTBED SHAPE HALLUX

BEACH · FIT · SANDALS · TRAIL

If you suffer from hallux valgus, we have a solution for you!

Specially designed for people with severe hallux valgus deformities, this footbed shape is the basis for the unique design of the footbed. The footbed shape is more accommodating and adapts better to the shape of your foot if you suffer from hallux valgus.