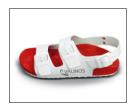

# SANDALS

### Support and Comfort

The SANDALS model is also based on the special, tried-and-tested footbed construction of our VALINOS BEACH models.

Starting with this footbed shape, we take great care and attention to ensure the special requirements for our VALINOS SANDALS such as great support and stability are met.

This creates the highest degree of comfort.

SANDALS models are available with straps with two or three buckles. For those with specific foot problems there is a strap with two buckles and a heel strap. This provides greater stability and more support.

VALINOS SANDALS are ideal for wearing as slippers and can be worn all year round.