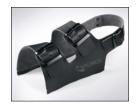

#### **OUR VALINOS FOR CORRECTING HALLUX VALGUS DEFORMITIES**

The special VALINOS footbed supports the correction provided by the toe and ball straps and relieves pressure on the foot in a unique manner. VALINOS CROSS models thus ensure active correction of hallux valgus deformities with every step. Furthermore, the unique design of the footbed and the individual adjustment provided by the toe corrector are an effective remedy. There are unique benefits that come with custom-made footwear.

### 1. The diagnosis

Hallux valgus deformity

## 2. How the big-toe strap works

The big-toe strap has a precise, predefined corrective influence on the big toes. This provides therapeutic correction and allows the best-possible position with maximum straightening of the big toes to be achieved.

## 3. How the ball strap works

The outer ball strap exerts a gentle, predefined pressure on the bunions. This pressure stabilises both the metatarso-phalangeal joint and the deformity correction provided by the other strap.

#### 4. The result

Thanks to the adjustment provided by both straps, a gentle pressure is exerted on the foot, which can significantly relieve the discomfort caused by hallux valgus. The straps also have a cosmetic effect as they conceal the bunion on the metatarso-phalangeal joint of the big toe.