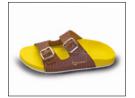

### The Classic

The toe-post sandal with the feel-good factor.

Our VALINOS BEACH collection combines the best aspects of a fashionable shoe and a custom-made footbed. The correction points are designed in a way that allows fatigue-free walking without incorrect weight distribution. In the toe zone, the modelling is specifically adapted to the shape of your toes.

This guarantees that your VALINOS will fit perfectly and you won't have to scrunch up your toes to keep them on. Using the measurement data from your feet, your VALINOS are individually modelled and constructed. Furthermore, foot corrections are carried out on an individual basis as required. The special insole design fixes the heel in place, thus preventing the typical "flip-flop" pronation in this area.