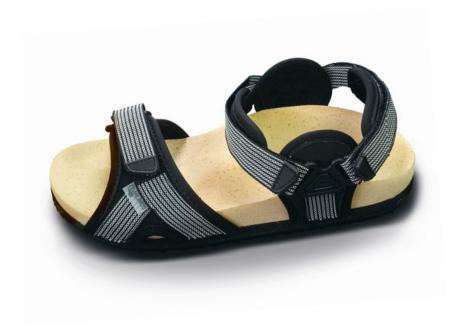

#### The perfect companion

The latest addition to the VALINOS family will be with you through thick and thin.

These sandals guarantee safe, comfortable walking in both urban and countryside settings. TRAIL gives you significantly more opportunities to wear your VALINOS!

From trekking tours to city trips or when you're simply out and about during your everyday life, at work or in your free time-with VALINOS you can always put your best foot forward.

Of course, TRAIL provides the indescribable comfort that VALINOS are known for with stimulating, pressure-relieving and correcting elements being incorporated on an individual basis according to your unique requirements. That's what makes TRAIL such an all-round, perfect companion.

# A real all-rounder that is there for you during both work and play.

Suitable for both everyday life and cross-country adventures - available for men and women in various colourways to suit your own personal style.